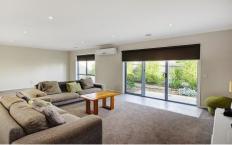

## 20 Volare Way LEOPOLD VIC

If you are searching for a sizeable, yet manageable home this could be the one for you. Boasting two separate living areas and a stylish white kitchen complete with dishwasher, SS appliances, a huge WI pantry and stone benchtops which flows through to a spacious open plan living area that opens to a fabulous undercover alfresco BBQ area. The front lounge has been designed to capture the northern aspect as does the main bedroom, with WIR and ensuite. Decorated in neutral tones this 3 bedroom home features central heating, air conditioning, internal access from the remote controlled double garage and a low maintenance garden. Inspection here will impress.