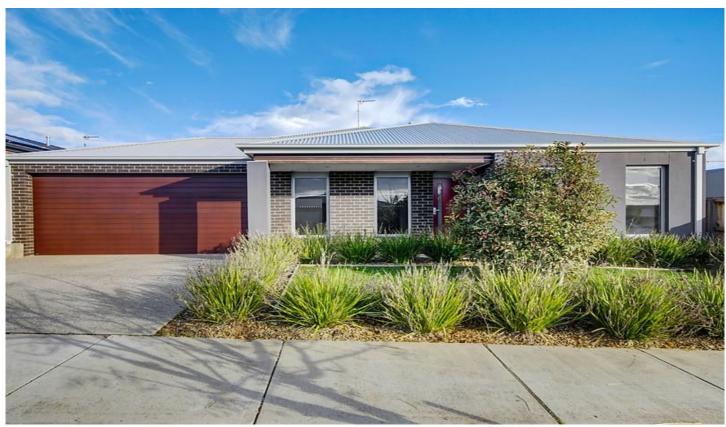

## 20 Volare Way LEOPOLD VIC

If you are searching for a sizeable, yet manageable home this could be the one for you. Boasting two separate living areas and a stylish white kitchen complete with dishwasher, SS appliances, a huge WI pantry and stone benchtops which flows through to a spacious open plan living area that opens to a fabulous undercover alfresco BBQ area. The front lounge has been designed to capture the northern aspect as does the main bedroom, with WIR and ensuite. Decorated in neutral tones this 3 bedroom home features central heating, air conditioning, internal access from the remote controlled double garage and a low maintenance garden. Inspection here will impress.