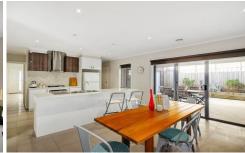

## 20 Volare Way LEOPOLD VIC

If you are searching for a sizeable, yet manageable home this could be the one for you. Boasting two separate living areas and a stylish white kitchen complete with dishwasher, SS appliances, a huge WI pantry and stone benchtops which flows through to a spacious open plan living area that opens to a fabulous undercover alfresco BBQ area. The front lounge has been designed to capture the northern aspect as does the main bedroom, with WIR and ensuite. Decorated in neutral tones this 3 bedroom home features central heating, air conditioning, internal access from the remote controlled double garage and a low maintenance garden. Inspection here will impress.