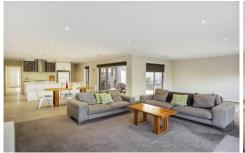

## 20 Volare Way LEOPOLD VIC

If you are searching for a sizeable, yet manageable home this could be the one for you. Boasting two separate living areas and a stylish white kitchen complete with dishwasher, SS appliances, a huge WI pantry and stone benchtops which flows through to a spacious open plan living area that opens to a fabulous undercover alfresco BBQ area. The front lounge has been designed to capture the northern aspect as does the main bedroom, with WIR and ensuite. Decorated in neutral tones this 3 bedroom home features central heating, air conditioning, internal access from the remote controlled double garage and a low maintenance garden. Inspection here will impress.