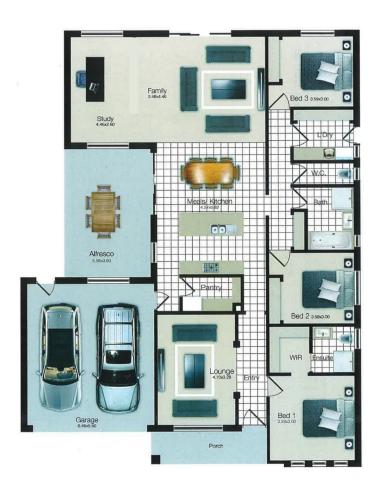

## 20 Volare Way LEOPOLD VIC

If you are searching for a sizeable, yet manageable home this could be the one for you. Boasting two separate living areas and a stylish white kitchen complete with dishwasher, SS appliances, a huge WI pantry and stone benchtops which flows through to a spacious open plan living area that opens to a fabulous undercover alfresco BBQ area. The front lounge has been designed to capture the northern aspect as does the main bedroom, with WIR and ensuite. Decorated in neutral tones this 3 bedroom home features central heating, air conditioning, internal access from the remote controlled double garage and a low maintenance garden. Inspection here will impress.