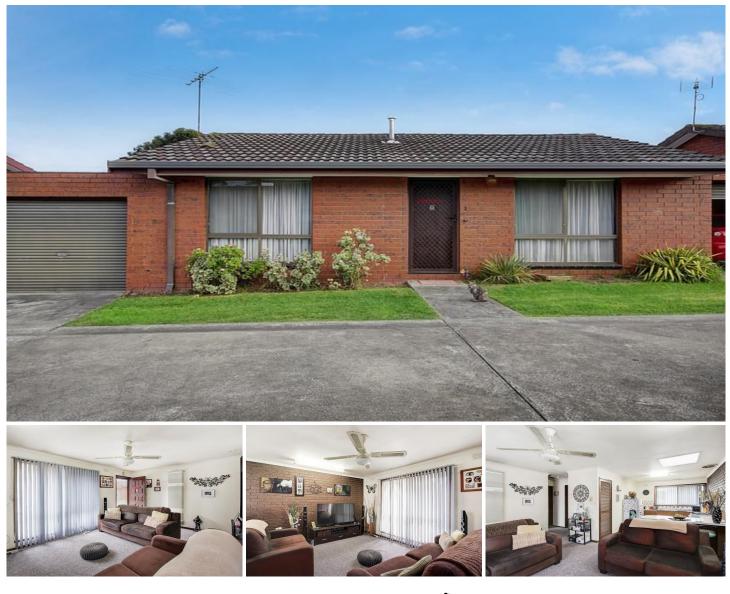

## 2/6-8 Matilda Court BELMONT VIC

This neat and tidy unit is ideal for investors or first home buyers looking to secure a home in the central location of Belmont. Featuring two bedrooms with built in robes, kitchen with gas cooking, lounge with gas wall furnace, a cleverly combined bathroom/laundry and a single lockup garage with through access to your very own private courtyard. With close proximity to Belmont's High St shops and cafes, Shopping Centre, local schools and the South Barwon Reserve. It ticks all the boxes! Current tenants paying \$270 per week.

## 2 🛤 1 🚔 1 🚘

Type : Unit

View : https://www.maxwellcollins.com.au/sale/vic/geelo ng-district/belmont/residential/unit/7456216

Duncan Skene 03 5222 4711