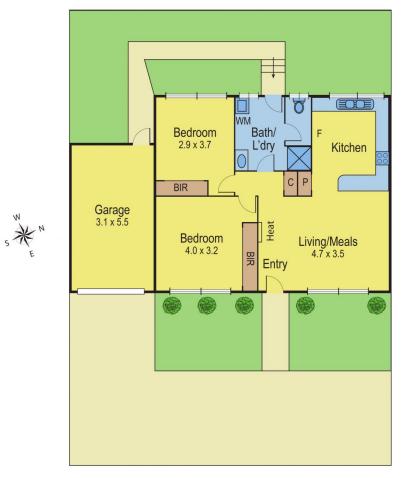

## 2/6-8 Matilda Court BELMONT VIC

This neat and tidy unit is ideal for investors or first home buyers looking to secure a home in the central location of Belmont. Featuring two bedrooms with built in robes, kitchen with gas cooking, lounge with gas wall furnace, a cleverly combined bathroom/laundry and a single lockup garage with through access to your very own private courtyard. With close proximity to Belmont's High St shops and cafes, Shopping Centre, local schools and the South Barwon Reserve. It ticks all the boxes! Current tenants paying \$270 per week.

## 2 🛤 1 🚔 1 🚘

Type : Unit

View : https://www.maxwellcollins.com.au/sale/vic/geelo ng-district/belmont/residential/unit/7456216

Duncan Skene 03 5222 4711