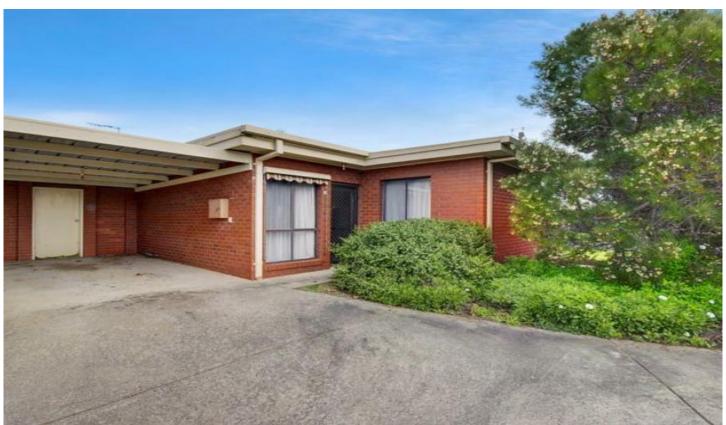

## 10/117 Solar Drive WHITTINGTON VIC

Located close to shops, schools and a short drive to the Geelong CBD is this unit that you can add to the investment portfolio. Consisting of one good size bedroom with the BIR. Central kitchen with adjacent living/meals room. A combined bathroom and laundry, outside there is a secure yard and carport. Currently tenanted at \$170pw, call to inspect your next investment property!