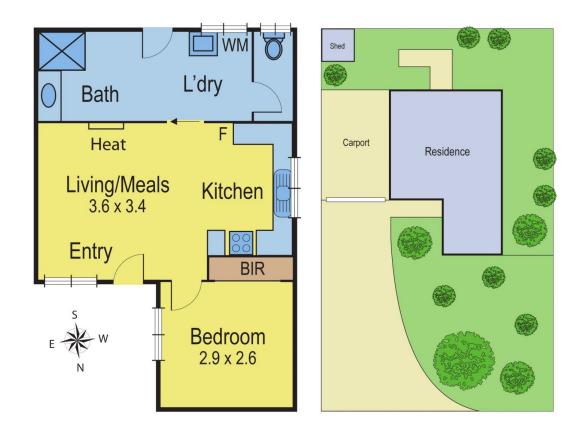

## 10/117 Solar Drive WHITTINGTON VIC

Located close to shops, schools and a short drive to the Geelong CBD is this unit that you can add to the investment portfolio. Consisting of one good size bedroom with the BIR. Central kitchen with adjacent living/meals room. A combined bathroom and laundry, outside there is a secure yard and carport. Currently tenanted at \$170pw, call to inspect your next investment property!