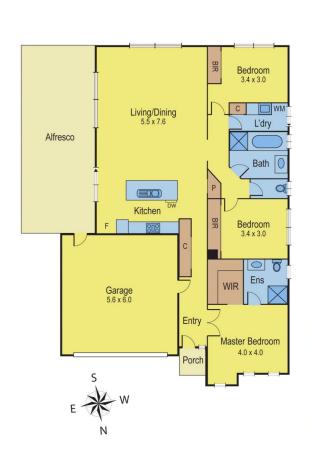

## 115 Curtain Drive LEOPOLD VIC

Located only a short drive to medical centres, reserves and the expanding Gateway Plaza is this fantastic home.

Consisting of 3 good size bedrooms, master with WIR and ensuite, whilst others both have BIR. A well equipped kitchen with an open plan living/dining area which opens up to a large private alfresco area making it perfect for entertaining. Main bathroom, separate laundry and large lock up garage with internal access. Outside there is established gardens/lawn with room for the kids and pets to play. Currently tenanted at \$370pw, add this one to your investment portfolio. Inspection is a must.