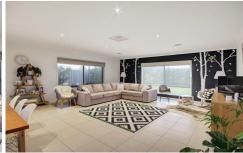

## 115 Curtain Drive LEOPOLD VIC

Located only a short drive to medical centres, reserves and the expanding Gateway Plaza is this fantastic home.

Consisting of 3 good size bedrooms, master with WIR and ensuite, whilst others both have BIR. A well equipped kitchen with an open plan living/dining area which opens up to a large private alfresco area making it perfect for entertaining. Main bathroom, separate laundry and large lock up garage with internal access. Outside there is established gardens/lawn with room for the kids and pets to play. Currently tenanted at \$370pw, add this one to your investment portfolio. Inspection is a must.