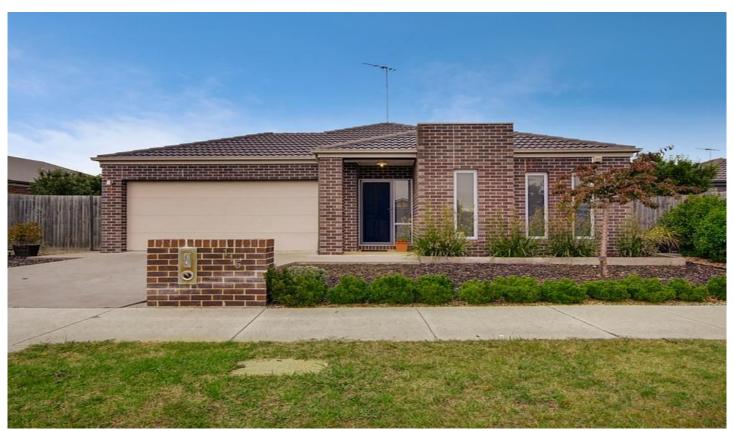

## 115 Curtain Drive LEOPOLD VIC

Located only a short drive to medical centres, reserves and the expanding Gateway Plaza is this fantastic home.

Consisting of 3 good size bedrooms, master with WIR and ensuite, whilst others both have BIR. A well equipped kitchen with an open plan living/dining area which opens up to a large private alfresco area making it perfect for entertaining. Main bathroom, separate laundry and large lock up garage with internal access. Outside there is established gardens/lawn with room for the kids and pets to play. Currently tenanted at \$370pw, add this one to your investment portfolio. Inspection is a must.