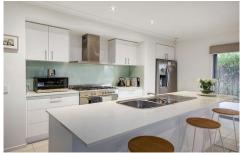

## 115 Curtain Drive LEOPOLD VIC

Located only a short drive to medical centres, reserves and the expanding Gateway Plaza is this fantastic home.

Consisting of 3 good size bedrooms, master with WIR and ensuite, whilst others both have BIR. A well equipped kitchen with an open plan living/dining area which opens up to a large private alfresco area making it perfect for entertaining. Main bathroom, separate laundry and large lock up garage with internal access. Outside there is established gardens/lawn with room for the kids and pets to play. Currently tenanted at \$370pw, add this one to your investment portfolio. Inspection is a must.