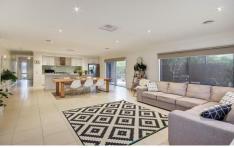

## 115 Curtain Drive LEOPOLD VIC

Located only a short drive to medical centres, reserves and the expanding Gateway Plaza is this fantastic home.

Consisting of 3 good size bedrooms, master with WIR and ensuite, whilst others both have BIR. A well equipped kitchen with an open plan living/dining area which opens up to a large private alfresco area making it perfect for entertaining. Main bathroom, separate laundry and large lock up garage with internal access. Outside there is established gardens/lawn with room for the kids and pets to play. Currently tenanted at \$370pw, add this one to your investment portfolio. Inspection is a must.