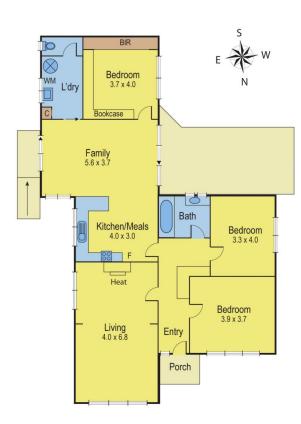

## 9 Sommers Street BELMONT VIC

Located close to the Barwon River, high St shops and easy access to the city is this 3 BR home set on

а

corner

site.

The 581m2 block is ideal for renovation or redevelopment (STCA).

## 3 🎮 1 🚰

Type : House

View : https://www.maxwellcollins.com.au/sale/vic/geelo ng-district/belmont/residential/house/7456206

Eugene Carroll 03 5222 4711