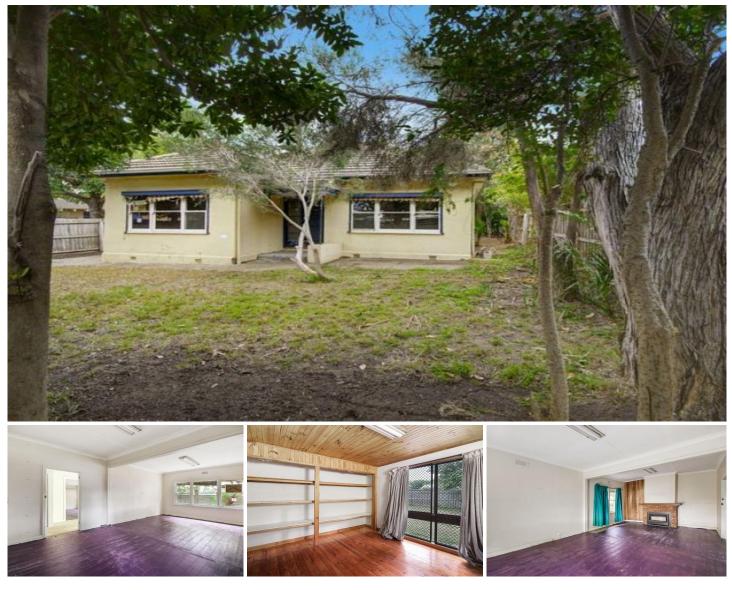

## 9 Sommers Street BELMONT VIC

Located close to the Barwon River, high St shops and easy access to the city is this 3 BR home set on

а

corner

site.

The 581m2 block is ideal for renovation or redevelopment (STCA).

A great opportunity to enjoy living close to the Geelong Tennis Club and Parkland reserves.

No stamp duty is payable.

Zoned RGZ2 (Residential Growth Zone).

LSIO (Land Subject to Inundation overlay) applies. Terms: 10% deposit, balance 60 days.