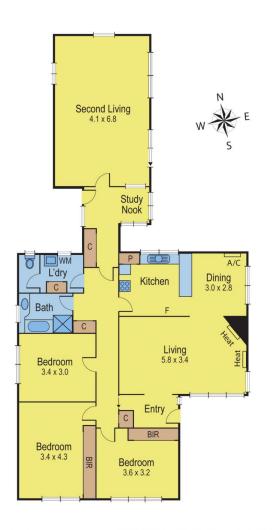

## **60 Henry Street BELMONT VIC**

Ideal first home, investment, development or affordable family living in sought after location in West Belmont close to shops, schools and recreation/sporting areas and only a short drive to the Geelong CBD - this generous home is waiting for you to add your own touches. Consisting of 3 bedrooms plus study, spacious lounge, central kitchen/meals as well as an additional living or 4th bedroom, with a northerly aspect, opening to an outside paved area.

A good size block 650m2 (approx) ample car spaces with double carport, garage and brick shed and plenty of room for the kids or pets to play. Make sure you secure your new family home, development block or investment.