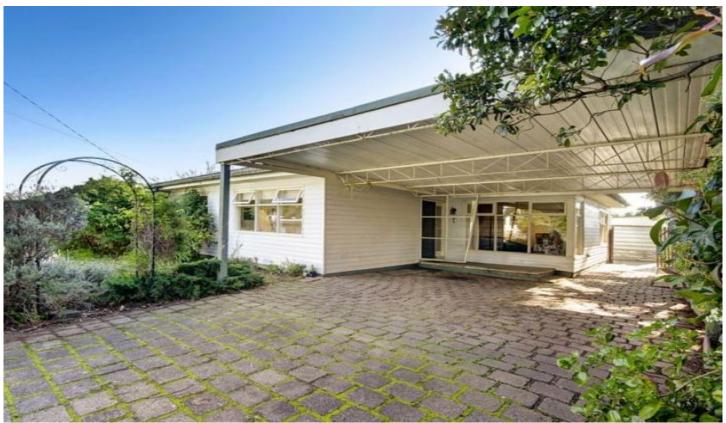

## **60 Henry Street BELMONT VIC**

Ideal first home, investment, development or affordable family living in sought after location in West Belmont close to shops, schools and recreation/sporting areas and only a short drive to the Geelong CBD - this generous home is waiting for you to add your own touches. Consisting of 3 bedrooms plus study, spacious lounge, central kitchen/meals as well as an additional living or 4th bedroom, with a northerly aspect, opening to an outside paved area.

A good size block 650m2 (approx) ample car spaces with double carport, garage and brick shed and plenty of room for the kids or pets to play. Make sure you secure your new family home, development block or investment.