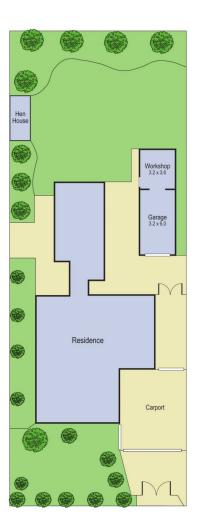

A good size block 650m2 (approx) ample car spaces with double carport, garage and brick shed and plenty of room for the kids or pets to play. Make sure you secure your new family home, development block or investment.