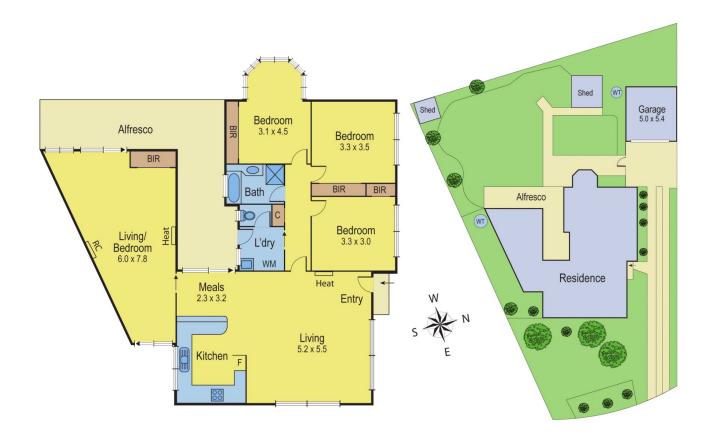

## 10 Jacaranda Place BELMONT VIC

Designed with family living in mind this home has been extended to include a huge 2nd living area giving it a flexible floorplan to be used as a great rumpus room or even as a possible parents' retreat or fourth bedroom with BIR's. Set on a generous allotment of approx 710sqm there is ample room here for your children and the pet dogs to play and sliding doors to a private undercover area to just relax and unwind. A quiet location with easy access to sporting fields, tennis courts, walking trails and the Surfcoast makes this ideal for the family who enjoy activity. Don't let this one pass you by - call today to inspect.