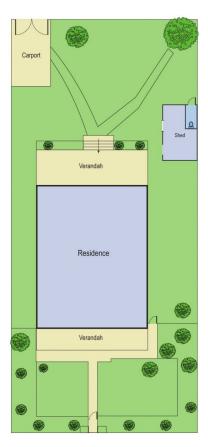

## 301 Autumn Street NEWTOWN VIC

Located close to shops, schools, only a short drive to the Geelong CBD and easy access to the ring road is this home on a great sized block, waiting for you to secure and make your own. Consisting of 3 good size bedrooms, spacious lounge room, dining room or additional living space.

Kitchen for you to add your own touches and European laundry. Outside there is the deck to enjoy looking over the established gardens and lawn. Carport with rear lane access and plenty of room for kids and pets to play. Currently tenanted on a periodic lease, either keep as an investment or move in to your new home. Inspection is a must.