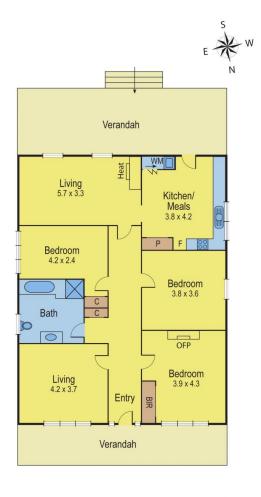

## 301 Autumn Street NEWTOWN VIC

Located close to shops, schools, only a short drive to the Geelong CBD and easy access to the ring road is this home on a great sized block, waiting for you to secure and make your own. Consisting of 3 good size bedrooms, spacious lounge room, dining room or additional living space.

Kitchen for you to add your own touches and European laundry. Outside there is the deck to enjoy looking over the established gardens and lawn. Carport with rear lane access and plenty of room for kids and pets to play. Currently tenanted on a periodic lease, either keep as an investment or move in to your new home. Inspection is a must.