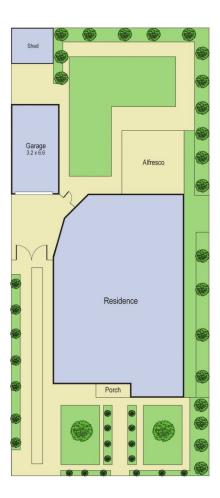

## 29 Warwick Street NEWTOWN VIC

Here is your next family home.

Enjoy living in a popular area close to shops, private schools, sporting reserves and easy access to the Ring Road.

Consisting of a

spacious lounge and dining offering plenty of room for the family. Further features three good size bedrooms two with BIR, as well as a study nook, modern central kitchen, second living area that opens up to the private alfresco area ideal for entertaining family and friends and offers plenty of room for the kids and pets to play. Nice and neat gardens, a detached garage and plenty of OSP.

What more could you want?

3 📭 1 🔓 1 🗬

Type: House

**View**: https://www.maxwellcollins.com.au/sale/vic/geelong-district/newtown/residential/house/7456197

Duncan Skene 03 5222 4711