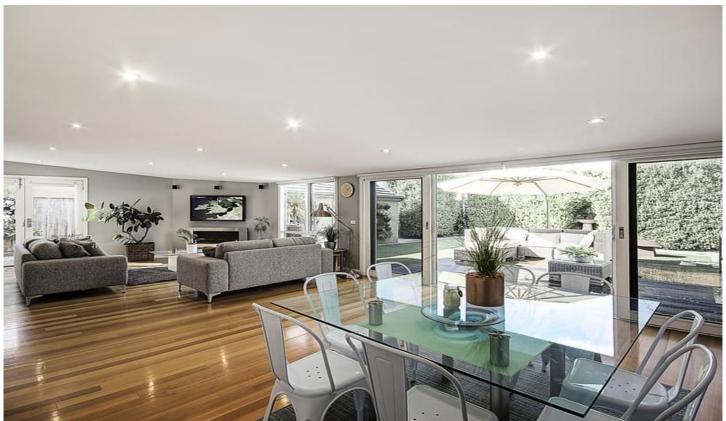

## 29 Warwick Street NEWTOWN VIC

Here is your next family home.

Enjoy living in a popular area close to shops, private schools, sporting reserves and easy access to the Ring Road.

Consisting of a

spacious lounge and dining offering plenty of room for the family. Further features three good size bedrooms two with BIR, as well as a study nook, modern central kitchen, second living area that opens up to the private alfresco area ideal for entertaining family and friends and offers plenty of room for the kids and pets to play. Nice and neat gardens, a detached garage and plenty of OSP.

What more could you want?

3 📭 1 🔓 1 🗬

Type: House

**View**: https://www.maxwellcollins.com.au/sale/vic/geelong-district/newtown/residential/house/7456197

Duncan Skene 03 5222 4711