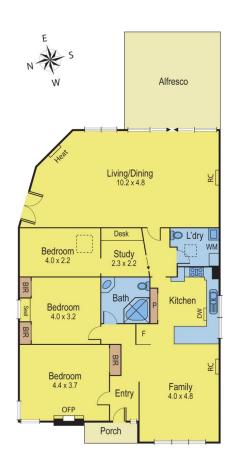

## 29 Warwick Street NEWTOWN VIC

Here is your next family home.

Enjoy living in a popular area close to shops, private schools, sporting reserves and easy access to the Ring Road.

Consisting of a

spacious lounge and dining offering plenty of room for the family. Further features three good size bedrooms two with BIR, as well as a study nook, modern central kitchen, second living area that opens up to the private alfresco area ideal for entertaining family and friends and offers plenty of room for the kids and pets to play. Nice and neat gardens, a detached garage and plenty of OSP.

What more could you want?

3 📭 1 🔓 1 🗬

Type: House

**View**: https://www.maxwellcollins.com.au/sale/vic/geelong-district/newtown/residential/house/7456197

Duncan Skene 03 5222 4711