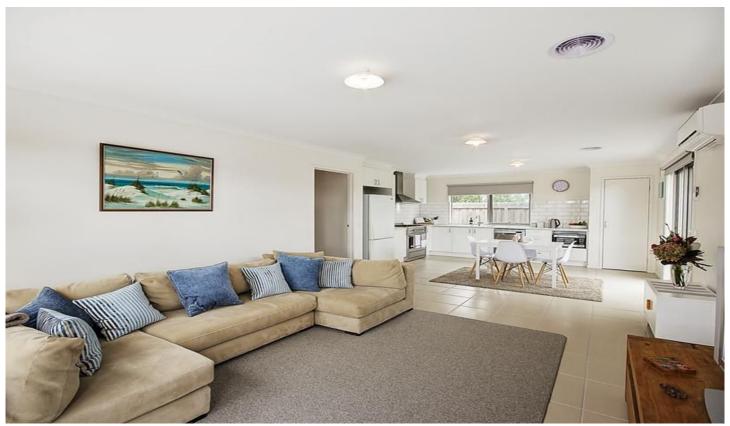

## 2/40 Helms Street NEWCOMB VIC

Set in a leafy quiet street of Newcomb, conveniently located to reserves, schools and shops is this almost new 3 bedroom townhouse offering low maintenance, open living and privacy.

Master with WIR and ensuite, two other double bedrooms both with large BIR, a central bathroom with separate bath, and full size laundry offers direct access to the double garage with rear roller door access to the secure yard. A well equipped kitchen and meals area adjoins a generous open plan living with outlook to the north facing outdoor alfresco and low maintenance lawns and garden. Enjoying convenient access to bus stop and short drive by car to Geelong CBD this neat and complete townhouse will be sure to impress.