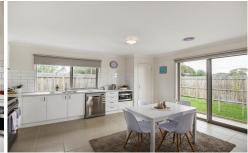

Master with WIR and ensuite, two other double bedrooms both with large BIR, a central bathroom with separate bath, and full size laundry offers direct access to the double garage with rear roller door access to the secure yard. A well equipped kitchen and meals area adjoins a generous open plan living with outlook to the north facing outdoor alfresco and low maintenance lawns and garden. Enjoying convenient access to bus stop and short drive by car to Geelong CBD this neat and complete townhouse will be sure to impress.