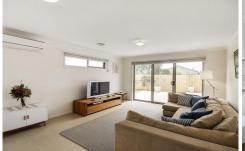

Master with WIR and ensuite, two other double bedrooms both with large BIR, a central bathroom with separate bath, and full size laundry offers direct access to the double garage with rear roller door access to the secure yard. A well equipped kitchen and meals area adjoins a generous open plan living with outlook to the north facing outdoor alfresco and low maintenance lawns and garden. Enjoying convenient access to bus stop and short drive by car to Geelong CBD this neat and complete townhouse will be sure to impress.