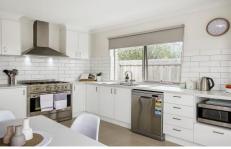

Master with WIR and ensuite, two other double bedrooms both with large BIR, a central bathroom with separate bath, and full size laundry offers direct access to the double garage with rear roller door access to the secure yard. A well equipped kitchen and meals area adjoins a generous open plan living with outlook to the north facing outdoor alfresco and low maintenance lawns and garden. Enjoying convenient access to bus stop and short drive by car to Geelong CBD this neat and complete townhouse will be sure to impress.