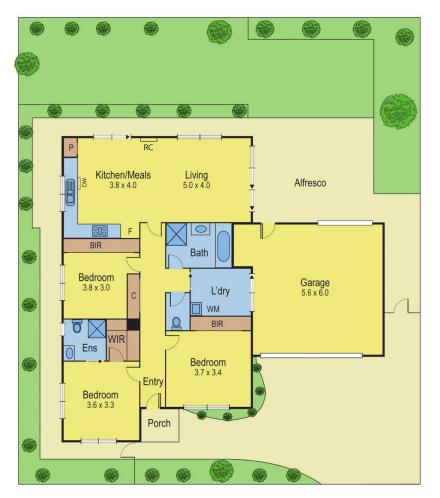

## 2/40 Helms Street NEWCOMB VIC

Set in a leafy quiet street of Newcomb, conveniently located to reserves, schools and shops is this almost new 3 bedroom townhouse offering low maintenance, open living and privacy.

Master with WIR and ensuite, two other double bedrooms both with large BIR, a central bathroom with separate bath, and full size laundry offers direct access to the double garage with rear roller door access to the secure yard. A well equipped kitchen and meals area adjoins a generous open plan living with outlook to the north facing outdoor alfresco and low maintenance lawns and garden. Enjoying convenient access to bus stop and short drive by car to Geelong CBD this neat and complete townhouse will be sure to impress.