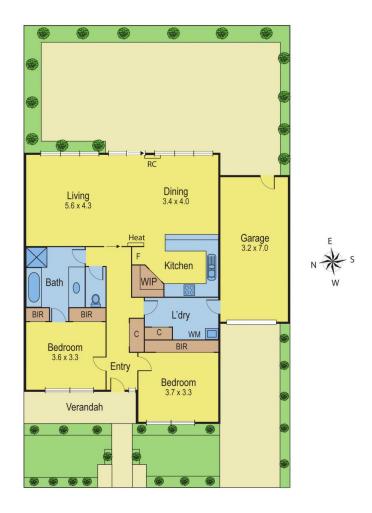

## 4/151 Roslyn Road BELMONT VIC

Boasting an enviable location, this spacious 2 bedroom unit represents a great opportunity for the investor, downsizer or first home buyer. The property features open plan living with a central kitchen with ample bench space and plenty of cupboards, adjoining dining area and large lounge with gas wall heater and air-conditioning unit. The two spacious bedrooms have built in robes, and there is a generous bathroom, separate WC and laundry with plenty of storage. A single lock-up garage and large private rear courtyard ideal for entertaining family and friends completes the picture. All this within walking distance to High Street shops and cafes, the Belmont river precinct and parklands. Put this one on your shopping list!