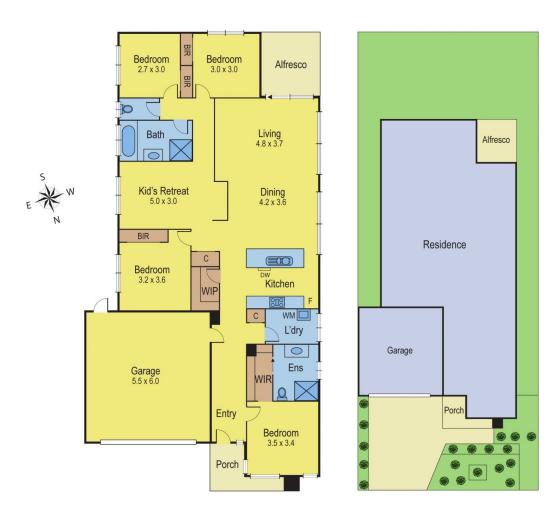

## 23 Noosa Circuit ARMSTRONG CREEK VIC

Located in the Warralilly Coast estate only walking distance to parks, is this young home waiting for you to move in. Consisting of four good size bedrooms, master with WIR and ensuite, all other bedrooms have BIR. A well equipped kitchen with open plan dining/lounge room, offering more than enough room for the family. Additional living space can be used as a kid's retreat or study space. Main bathroom, separate laundry and large lock up garage with internal access. Outside there is an alfresco and secure yard for you to put your own stamp on. Inspection is a must.