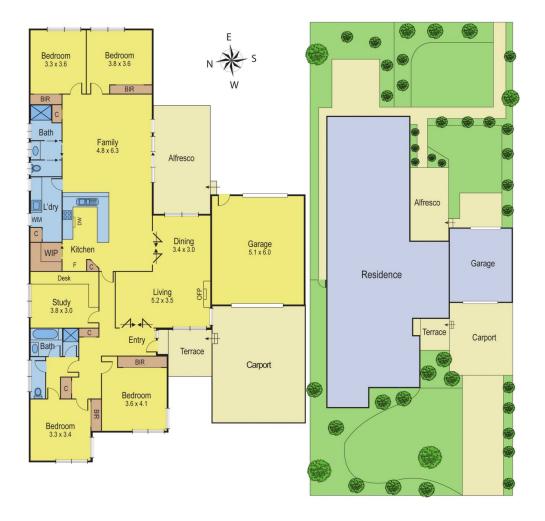

## **18 Tahara Street HAMLYN HEIGHTS VIC**

This expansive family home consists of four good-sized bedrooms all with built-in robes plus a light filled study with plenty of shelving and cupboards.

Other features include: a spacious kitchen boasting electric cooking, dishwasher and walk-in pantry, formal L shaped lounge with open fire place and ducted heating plus a second family living area opening out onto a paved alfresco area and easy care gardens.

Together with a carport and lock-up garage with storage space, this all makes for a very liveable and functional family home.

Within close proximity to schools, shops, public transport, Geelong CBD and Ring Road, this is one not to be missed.