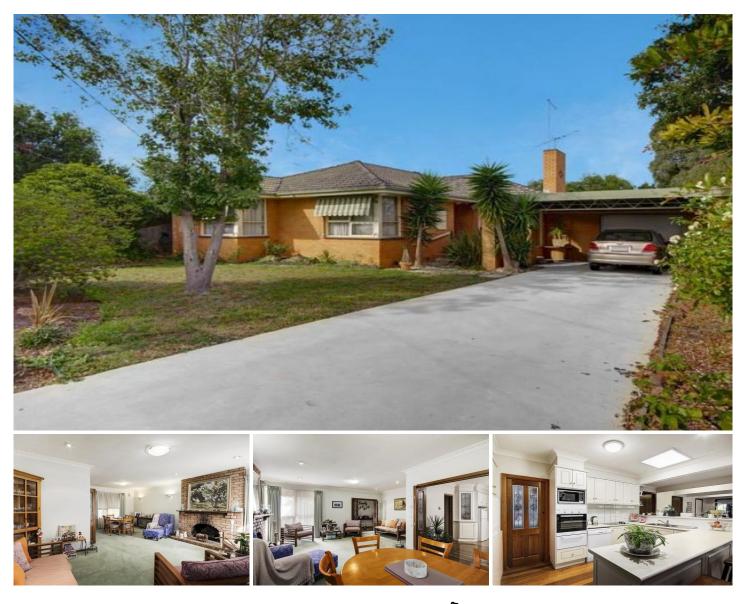

## **18 Tahara Street HAMLYN HEIGHTS VIC**

This expansive family home consists of four good-sized bedrooms all with built-in robes plus a light filled study with plenty of shelving and cupboards.

Other features include: a spacious kitchen boasting electric cooking, dishwasher and walk-in pantry, formal L shaped lounge with open fire place and ducted heating plus a second family living area opening out onto a paved alfresco area and easy care gardens.

Together with a carport and lock-up garage with storage space, this all makes for a very liveable and functional family home.

Within close proximity to schools, shops, public transport, Geelong CBD and Ring Road, this is one not to be missed.