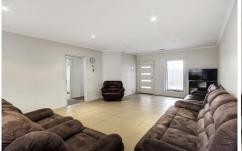

## 3/6 Barling Court THOMSON VIC

Thomson as a suburb is the little gem next door to East Geelong that everyone's talking about... Handy to local schools, shops, public transport and the Bellarine Rail Trail, this two bedroom townhouse is private and easy to maintain, featuring two good size bedrooms both with built in robes, a large open plan living area with tiles throughout, kitchen with gas cook-top, dishwasher and an eye catching tiled splashback, bathroom with shower and separate bath, single lock-up garage with internal access, outside from the meals area includes a neat concreted space. With added extras including central heating and split system air-conditioning, it would make an ideal first home or investment property.