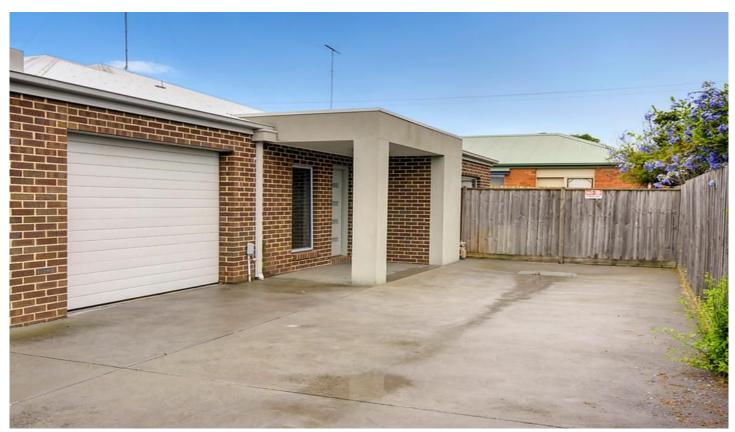

## 3/6 Barling Court THOMSON VIC

Thomson as a suburb is the little gem next door to East Geelong that everyone's talking about... Handy to local schools, shops, public transport and the Bellarine Rail Trail, this two bedroom townhouse is private and easy to maintain, featuring two good size bedrooms both with built in robes, a large open plan living area with tiles throughout, kitchen with gas cook-top, dishwasher and an eye catching tiled splashback, bathroom with shower and separate bath, single lock-up garage with internal access, outside from the meals area includes a neat concreted space. With added extras including central heating and split system air-conditioning, it would make an ideal first home or investment property.