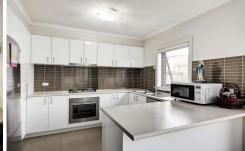

## 3/6 Barling Court THOMSON VIC

Thomson as a suburb is the little gem next door to East Geelong that everyone's talking about... Handy to local schools, shops, public transport and the Bellarine Rail Trail, this two bedroom townhouse is private and easy to maintain, featuring two good size bedrooms both with built in robes, a large open plan living area with tiles throughout, kitchen with gas cook-top, dishwasher and an eye catching tiled splashback, bathroom with shower and separate bath, single lock-up garage with internal access, outside from the meals area includes a neat concreted space. With added extras including central heating and split system air-conditioning, it would make an ideal first home or investment property.