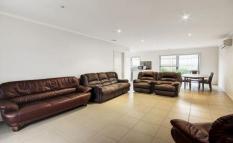

## 3/6 Barling Court THOMSON VIC

Thomson as a suburb is the little gem next door to East Geelong that everyone's talking about... Handy to local schools, shops, public transport and the Bellarine Rail Trail, this two bedroom townhouse is private and easy to maintain, featuring two good size bedrooms both with built in robes, a large open plan living area with tiles throughout, kitchen with gas cook-top, dishwasher and an eye catching tiled splashback, bathroom with shower and separate bath, single lock-up garage with internal access, outside from the meals area includes a neat concreted space. With added extras including central heating and split system air-conditioning, it would make an ideal first home or investment property.