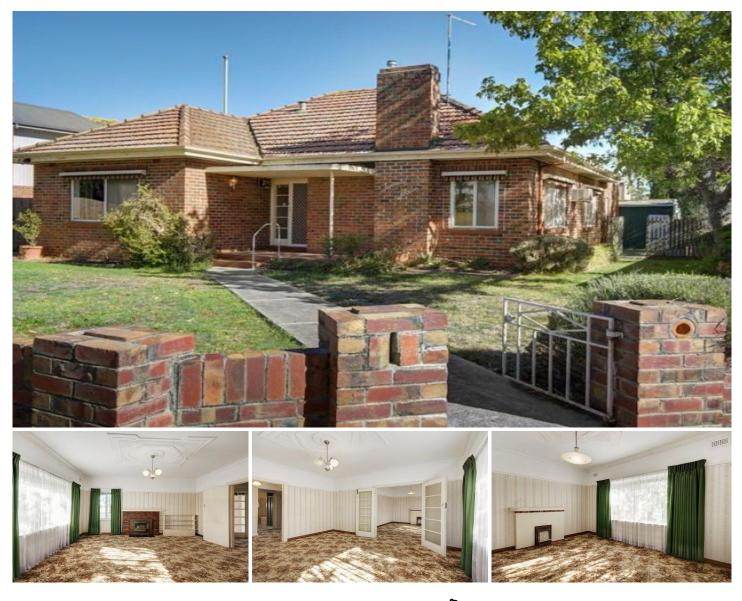

## 23 Read Street NEWTOWN VIC

Located on a corner site and overlooking Elderslie Reserve is this classic red brick character home.

Original properties are becoming extremely popular in this area as people discover the convenience of living close to schools, the city and acess to the ring road.

Features include 2 main bedrooms, utility or 3rd bedroom, gas heating in the lounge/dining, gas cooking in the kitchen/meals plus lock up garage and good sized rear yard.

This could be the one you have been waiting to transform into your dream home or even develop (STCA). Terms: 10% deposit, balance 60 days. 3 🛤 1 🚔 1 🚘