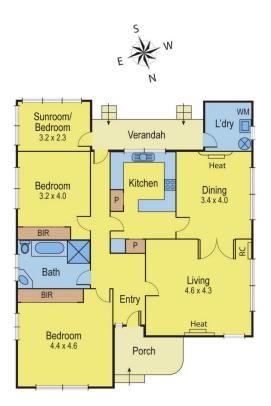

Features include 2 main bedrooms, utility or 3rd bedroom, gas heating in the lounge/dining, gas cooking in the kitchen/meals plus lock up garage and good sized rear yard.

This could be the one you have been waiting to transform into your dream home or even develop (STCA). Terms: 10% deposit, balance 60 days. 3 🛤 1 🚔 1 🚘