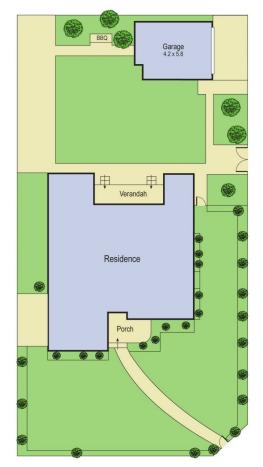

Features include 2 main bedrooms, utility or 3rd bedroom, gas heating in the lounge/dining, gas cooking in the kitchen/meals plus lock up garage and good sized rear yard.

This could be the one you have been waiting to transform into your dream home or even develop (STCA). Terms: 10% deposit, balance 60 days. 3 🛤 1 🚔 1 🚘