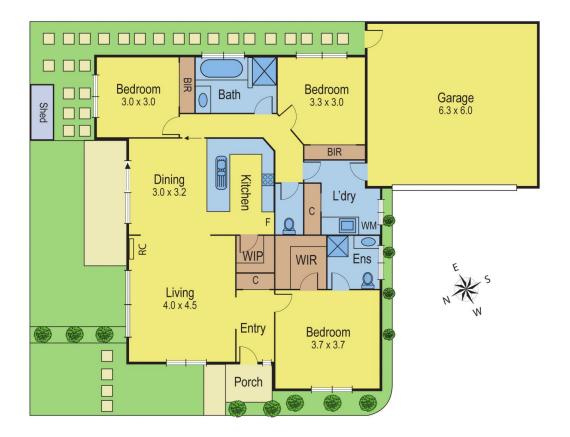

## 2/166 Grove Road GROVEDALE VIC

Located close to the creek reserve and with handy access to the Surf Coast Highway is this fabulous 3 bedroom townhouse.

The spacious open plan living has a split airconditioner and terrific tiled meals area with access onto a paved outdoor area.

Other features include ensuite and walk in robe in the main bedroom, gas hot plates, walk in pantry and dishwasher, double garage with auto door and internal access plus low maintenance garden with northerly aspect.