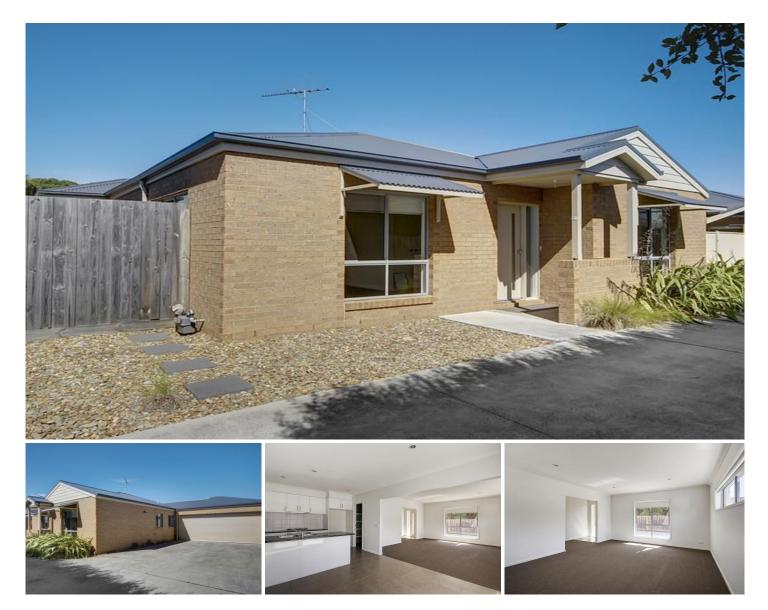

## 2/166 Grove Road GROVEDALE VIC

Located close to the creek reserve and with handy access to the Surf Coast Highway is this fabulous 3 bedroom townhouse.

The spacious open plan living has a split airconditioner and terrific tiled meals area with access onto a paved outdoor area.

Other features include ensuite and walk in robe in the main bedroom, gas hot plates, walk in pantry and dishwasher, double garage with auto door and internal access plus low maintenance garden with northerly aspect.

Ideal for downsizers or first home buyers.

- Type : Townhouse
- Price : \$ 385,000
- View : https://www.maxwellcollins.com.au/sale/vic/geelo ng-district/grovedale/residential/townhouse/7456 174

Shaun Carroll 03 5222 4711