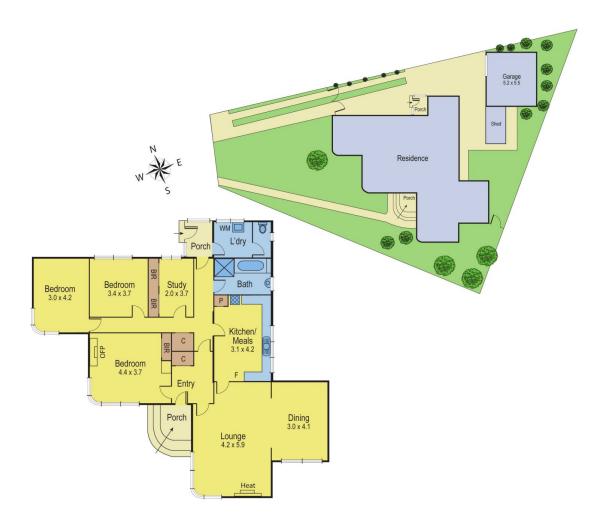

## **1 Bellarine Highway NEWCOMB VIC**

If you're looking for a high profile property to work from home or the convenience of living close to schools and shops, then this could be the one.

The classic 1960's cream brick veneer home features 3 bedrooms plus study, curved front windows, spacious lounge dining with gas heating, kitchen/meals with gas cooking plus lock up garage and good off street parking. Currently let on a periodic lease.