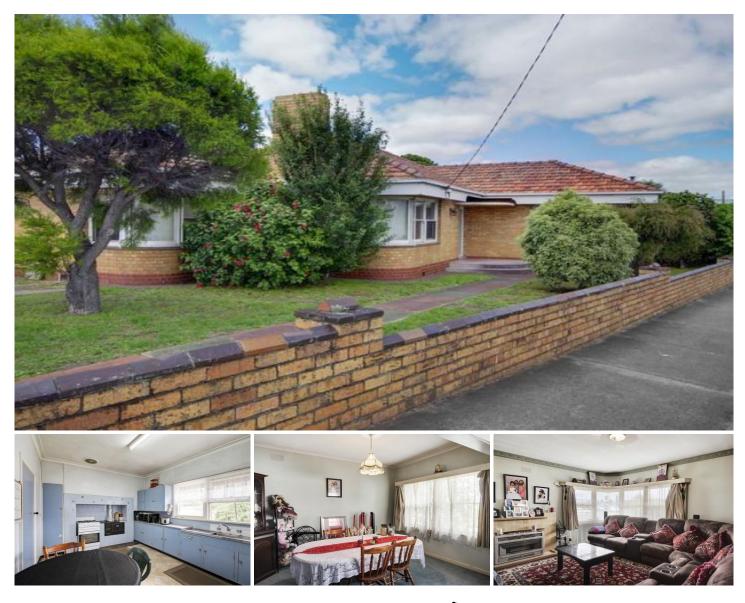

## **1 Bellarine Highway NEWCOMB VIC**

If you're looking for a high profile property to work from home or the convenience of living close to schools and shops, then this could be the one.

The classic 1960's cream brick veneer home features 3 bedrooms plus study, curved front windows, spacious lounge dining with gas heating, kitchen/meals with gas cooking plus lock up garage and good off street parking. Currently let on a periodic lease.