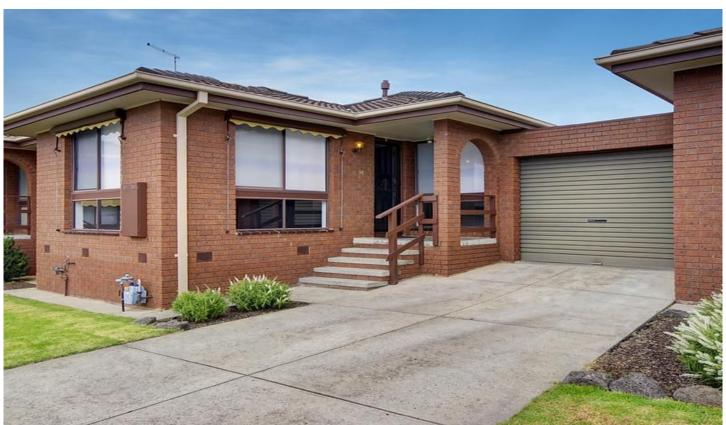

## 2/15 Bieske Road GROVEDALE VIC

This two bedroom brick veneer unit is truly more than meets the eye. Internally the home has gone through a complete facelift and is immaculately presented. Featuring built in robes in both bedrooms, a light-filled open plan living area with timber floors flowing throughout, split system heating and cooling, kitchen including a stainless steel oven with gas cook-top, bathroom with large shower and floor to ceiling tiles, single lock up garage with access to the neatly landscaped yard. With close distance to the Waurn Ponds Shopping Centre, schools and parks, it has everything you need, making it a perfect first home or investment.