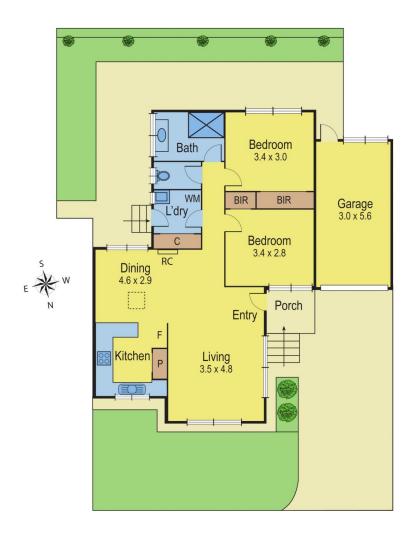

## 2/15 Bieske Road GROVEDALE VIC

This two bedroom brick veneer unit is truly more than meets the eye. Internally the home has gone through a complete facelift and is immaculately presented. Featuring built in robes in both bedrooms, a light-filled open plan living area with timber floors flowing throughout, split system heating and cooling, kitchen including a stainless steel oven with gas cook-top, bathroom with large shower and floor to ceiling tiles, single lock up garage with access to the neatly landscaped yard. With close distance to the Waurn Ponds Shopping Centre, schools and parks, it has everything you need, making it a perfect first home or investment.