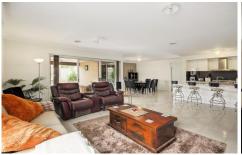

## **60 Treefern Street LEOPOLD VIC**

What a great home for the family or those looking to downsize with plenty of room.

Located in the popular estuary estate, close to walking paths and sporting fields is this superb home. Consisting of four good size bedrooms, generous master with WIR and ensuite, 3 others all have BIR. A well thought-out floorplan offers a well equipped kitchen with butler's pantry and open plan living/dining opening up to the alfresco that is perfect for entertaining. This home features a large garage with plenty of room as well as adjacent space that is perfect for a workshop, extra storage or room for you to work on your chosen hobby/passion. Outside there is a good size yard, garden shed and additional room at the side of the home for storing a trailer. Make sure you inspect!