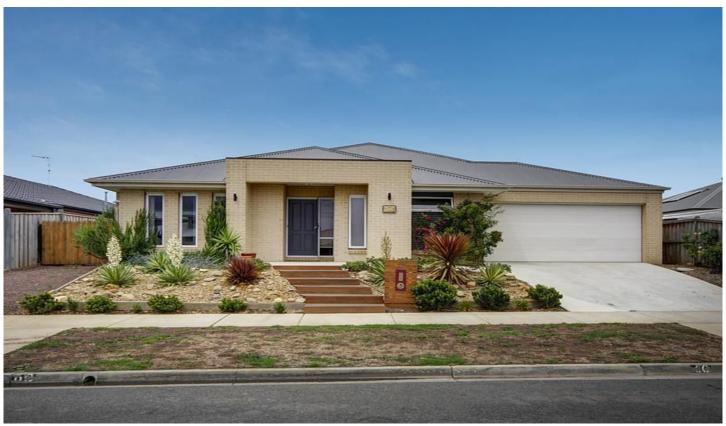

## **60 Treefern Street LEOPOLD VIC**

What a great home for the family or those looking to downsize with plenty of room.

Located in the popular estuary estate, close to walking paths and sporting fields is this superb home. Consisting of four good size bedrooms, generous master with WIR and ensuite, 3 others all have BIR. A well thought-out floorplan offers a well equipped kitchen with butler's pantry and open plan living/dining opening up to the alfresco that is perfect for entertaining. This home features a large garage with plenty of room as well as adjacent space that is perfect for a workshop, extra storage or room for you to work on your chosen hobby/passion. Outside there is a good size yard, garden shed and additional room at the side of the home for storing a trailer. Make sure you inspect!