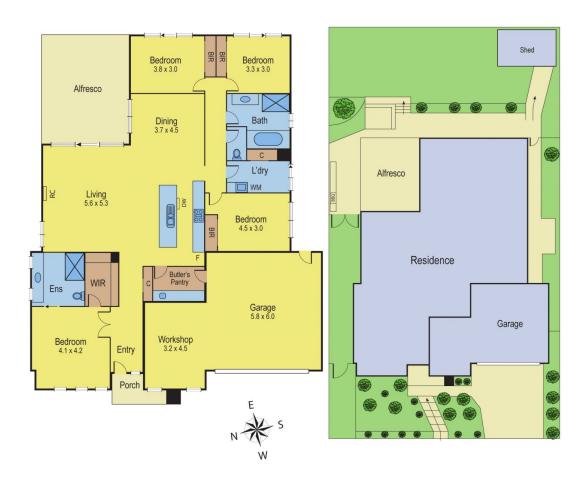

## **60 Treefern Street LEOPOLD VIC**

What a great home for the family or those looking to downsize with plenty of room.

Located in the popular estuary estate, close to walking paths and sporting fields is this superb home. Consisting of four good size bedrooms, generous master with WIR and ensuite, 3 others all have BIR. A well thought-out floorplan offers a well equipped kitchen with butler's pantry and open plan living/dining opening up to the alfresco that is perfect for entertaining. This home features a large garage with plenty of room as well as adjacent space that is perfect for a workshop, extra storage or room for you to work on your chosen hobby/passion. Outside there is a good size yard, garden shed and additional room at the side of the home for storing a trailer. Make sure you inspect!