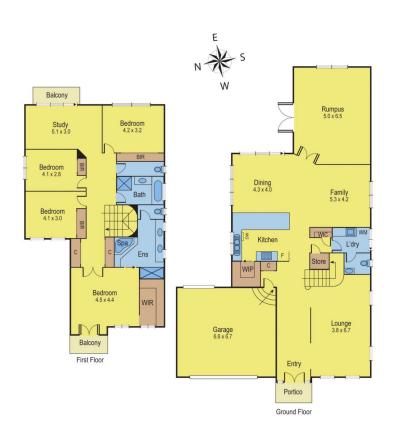

## 27 Pethajohn Parade GROVEDALE VIC

Looking for a great family home that's located close to the Waurn Ponds shopping centre, Waurn Ponds Train Station, Deakin University, Epworth Geelong Hospital and easy access to the ring road, well stop looking you've found it! Consisting of four good sized bedrooms, master with WIR and large ensuite with a private balcony taking in the magnificent view, whilst three remaining bedrooms all have BIR and an additional study with its own balcony. This home offers three generous living areas so all of the family will have their own space. A well equipped kitchen with walk in pantry and adjacent dining opening up to the secure yard with shade sails for cover making this area perfect for entertaining and the family to enjoy. Separate laundry, powder room and additional storage underneath the stairs. Featuring central heating and refrigerated cooling, alarm