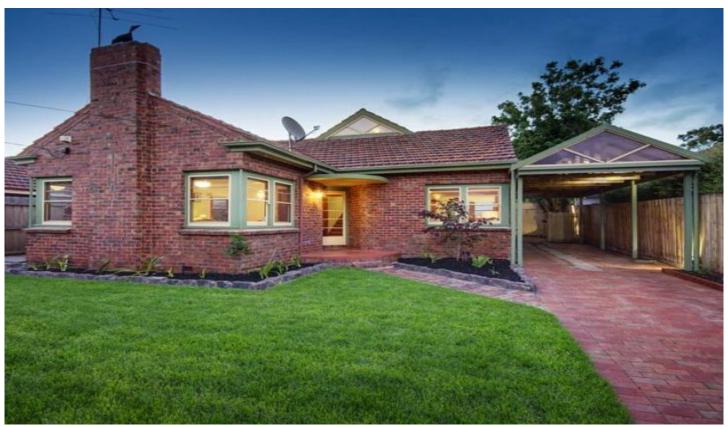

## 30 Warwick Street NEWTOWN VIC

Here is your next character family home. Enjoy living in a popular area close to shops, private schools, sporting reserves and easy access to the Ring Road.

Consisting of four good size bedrooms, all with BIR, this home offers great accommodation.

Original art deco features throughout and with three living areas including the spacious lounge with OFP, and dining areas the home provides plenty of family living options.

A central/functional kitchen that opens up to the secure yard offers plenty of room for the kids and pets to play or perfect for entertaining family and friends.

Nice and neat gardens, a double carport and private front yard.

What more could you want? Terms: 10% deposit, balance 60 days.

For full version visit the website

4 🚐 2 🚍 2 🚍

Type: House

**View**: https://www.maxwellcollins.com.au/sale/vic/geelo ng-district/newtown/residential/house/7456164