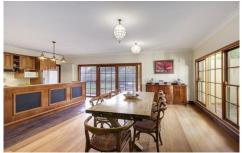

Original art deco features throughout and with three living areas including the spacious lounge with OFP, and dining areas the home provides plenty of family living options.

A central/functional kitchen that opens up to the secure yard offers plenty of room for the kids and pets to play or perfect for entertaining family and friends.