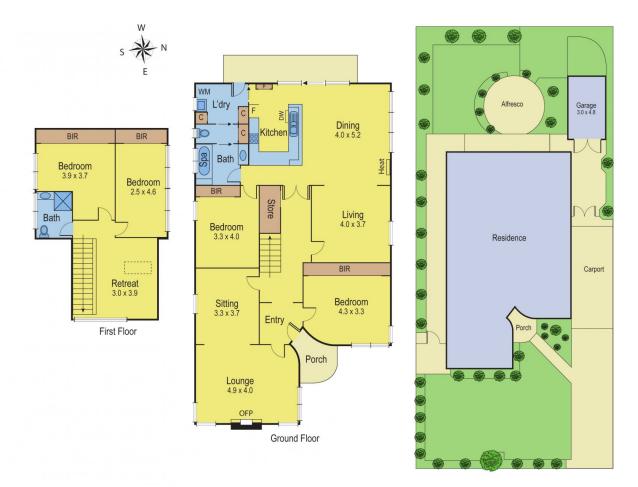

## 30 Warwick Street NEWTOWN VIC

Here is your next character family home. Enjoy living in a popular area close to shops, private schools, sporting reserves and easy access to the Ring Road.

Consisting of four good size bedrooms, all with BIR, this home offers great accommodation.

Original art deco features throughout and with three living areas including the spacious lounge with OFP, and dining areas the home provides plenty of family living options.

A central/functional kitchen that opens up to the secure yard offers plenty of room for the kids and pets to play or perfect for entertaining family and friends.

Nice and neat gardens, a double carport and private front yard.

What more could you want? Terms: 10% deposit, balance 60 days.

For full version visit the website

4 🚐 2 🚍 2 🚍

Type: House

**View**: https://www.maxwellcollins.com.au/sale/vic/geelo ng-district/newtown/residential/house/7456164