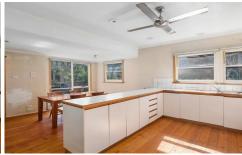

## 300 Curlewis Road WALLINGTON VIC

Here's an opportunity to secure a three bedroom weatherboard home with a neighbouring vacant block, all set on approx 1.7 acres with a beautiful surrounding rural outlook. The home needs some TLC, but the potential far outweighs! Featuring Hardwood timber floors, ceiling fans throughout, a good size kitchen with gas cook-top and meals space, lounge with open fireplace and A/C, a second living room which can also be converted into a fourth bedroom if need be. A large bathroom/laundry with a further second bathroom. Single lock up garage with additional workshop space, fit for a small business. Tractor shed situated behind the house. Fully fenced with sealed roads. Situated only a stones throw away from Adventure Park & Flying Brick Cider House, with the Bellerine Peninsula and Geelong CBD both only minutes away. You