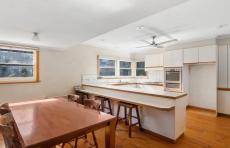

## 300 Curlewis Road WALLINGTON VIC

Here's an opportunity to secure a three bedroom weatherboard home with a neighbouring vacant block, all set on approx 1.7 acres with a beautiful surrounding rural outlook. The home needs some TLC, but the potential far outweighs! Featuring Hardwood timber floors, ceiling fans throughout, a good size kitchen with gas cook-top and meals space, lounge with open fireplace and A/C, a second living room which can also be converted into a fourth bedroom if need be. A large bathroom/laundry with a further second bathroom. Single lock up garage with additional workshop space, fit for a small business. Tractor shed situated behind the house. Fully fenced with sealed roads. Situated only a stones throw away from Adventure Park & Flying Brick Cider House, with the Bellerine Peninsula and Geelong CBD both only minutes away. You