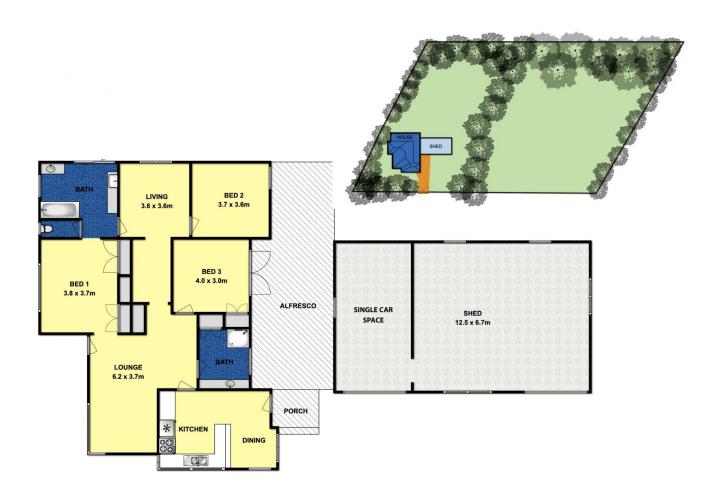

## 300 Curlewis Road WALLINGTON VIC

Here's an opportunity to secure a three bedroom weatherboard home with a neighbouring vacant block, all set on approx 1.7 acres with a beautiful surrounding rural outlook. The home needs some TLC, but the potential far outweighs! Featuring Hardwood timber floors, ceiling fans throughout, a good size kitchen with gas cook-top and meals space, lounge with open fireplace and A/C, a second living room which can also be converted into a fourth bedroom if need be. A large bathroom/laundry with a further second bathroom. Single lock up garage with additional workshop space, fit for a small business. Tractor shed situated behind the house. Fully fenced with sealed roads. Situated only a stones throw away from Adventure Park & Flying Brick Cider House, with the Bellerine Peninsula and Geelong CBD both only minutes away. You

3 🔄 2 🔓 1 🖨

Type : House Land Size : 6879.66 sqm

View : https://www.maxwellcollins.com.au/sale/vic/-

/wallington/residential/house/7456160

**Shaun Carroll 03 5222 4711** 

For full version visit the website