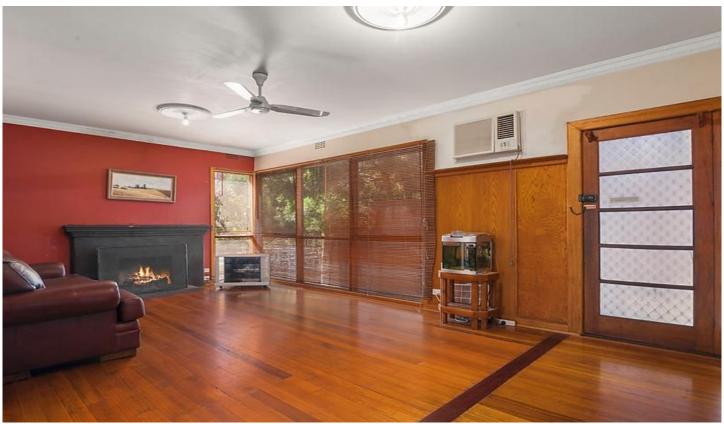

## 300 Curlewis Road WALLINGTON VIC

Here's an opportunity to secure a three bedroom weatherboard home with a neighbouring vacant block, all set on approx 1.7 acres with a beautiful surrounding rural outlook. The home needs some TLC, but the potential far outweighs! Featuring Hardwood timber floors, ceiling fans throughout, a good size kitchen with gas cook-top and meals space, lounge with open fireplace and A/C, a second living room which can also be converted into a fourth bedroom if need be. A large bathroom/laundry with a further second bathroom. Single lock up garage with additional workshop space, fit for a small business. Tractor shed situated behind the house. Fully fenced with sealed roads. Situated only a stones throw away from Adventure Park & Flying Brick Cider House, with the Bellerine Peninsula and Geelong CBD both only minutes away. You