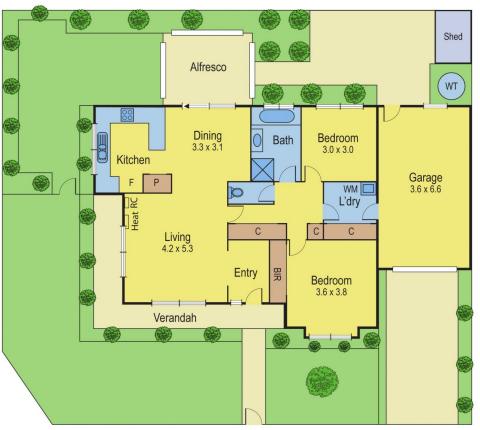

## 1 Babra Court GROVEDALE VIC

Located close to the Cobbin Farm end of Grovedale and close to shops and the creek reserve is this lovely 2 bedroom townhouse.

Set on its own title with established garden and outdoor entertaining, making it ideal for those looking to downsize.

Other features include beautiful polished timber floors in the open plan living, tiled kitchen with gas cook top, great storage, renovated bathroom with open shower, gas heating, split a/c, ceiling fans plus lock up garage with auto door and internal access.