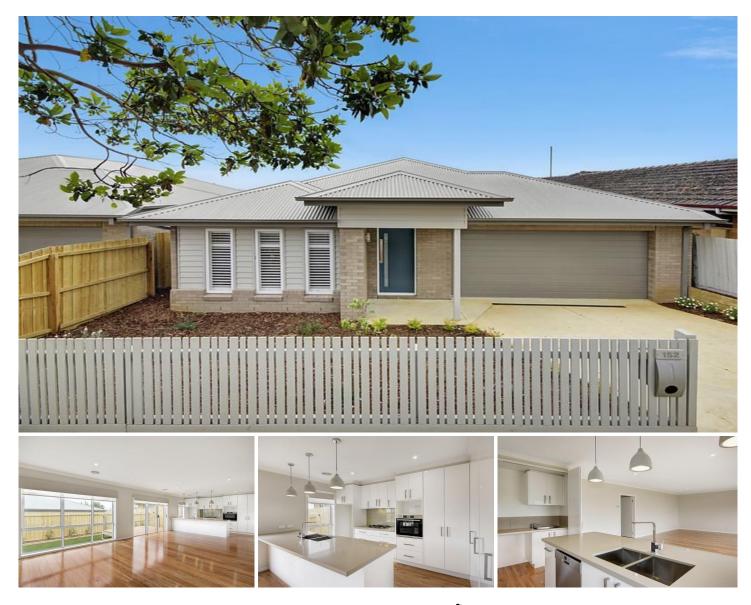

## **152 Roslyn Road BELMONT VIC**

This brand new 3 bedroom townhouse is set on a 316m2 landscaped allotment.

The spacious open plan living has timber floors plus a wonderful northerly aspect and would be ideal for those looking to downsize and enjoy living close to the shops and public transport.

Other features include ensuite, walk in robe, central heating and cooling, European style laundry, security system plus double garage with auto door and internal access.

| 3 🎮 2 🚆 | 7 2 🛱 |
|---------|-------|
| 3 🎮 2 🚆 | 2 🛱   |