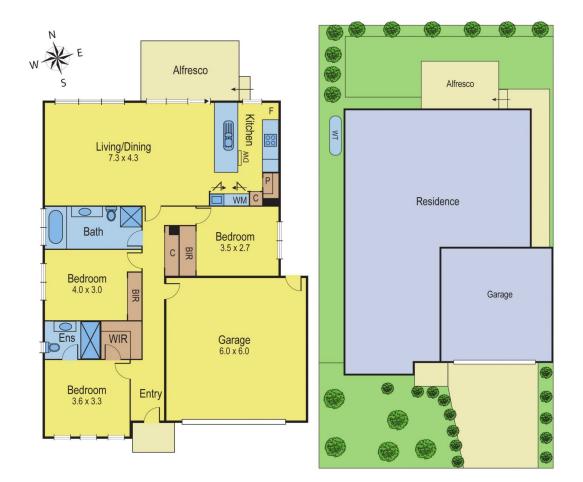

## **152 Roslyn Road BELMONT VIC**

This brand new 3 bedroom townhouse is set on a 316m2 landscaped allotment.

The spacious open plan living has timber floors plus a wonderful northerly aspect and would be ideal for those looking to downsize and enjoy living close to the shops and public transport.

Other features include ensuite, walk in robe, central heating and cooling, European style laundry, security system plus double garage with auto door and internal access.

| 3 🎮 2 🚆 | 7 2 🛱 |
|---------|-------|
| 3 🎮 2 🚆 | 2 🛱   |

| Т | уре | : Townhous |
|---|-----|------------|
|   |     |            |

Land Size : 316 sqm View

е

: https://www.maxwellcollins.com.au/sale/vic/ geelong-district/belmont/residential/townhou se/7456156