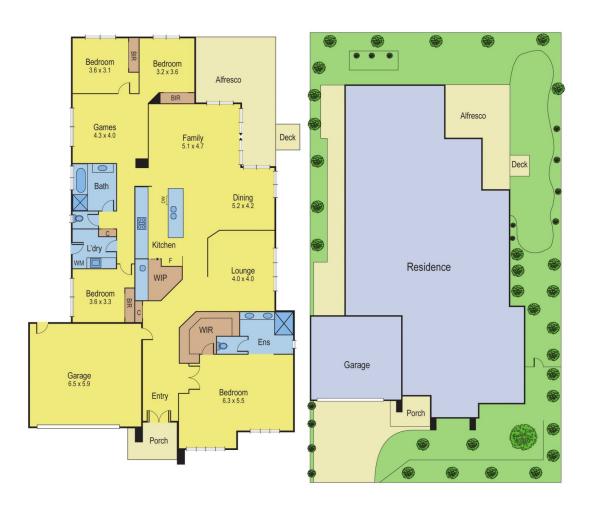

## 40 Village Green Drive LEOPOLD VIC

When choosing a home it is important to keep the whole family happy and that is why this cleverly designed 4 bedroom home is sure to tick all the boxes.

Features include formal lounge or theatre room, games room, open plan living, fully equipped kitchen with stone bench tops, walk in butler's pantry, tiled meals area, outdoor alfresco, heating and cooling system, large double garage with internal access plus a low maintenance garden.

The main bedroom is more like a parent's retreat with an ensuite, walk in robe and lounge area.

Handy to the new shopping centre.

This could be the home of your dreams.

4 2 2 2

Type : House

**View**: https://www.maxwellcollins.com.au/sale/vic/geelong-district/leopold/residential/house/7456155