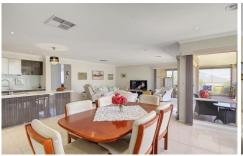

## 40 Village Green Drive LEOPOLD VIC

When choosing a home it is important to keep the whole family happy and that is why this cleverly designed 4 bedroom home is sure to tick all the boxes.

Features include formal lounge or theatre room, games room, open plan living, fully equipped kitchen with stone bench tops, walk in butler's pantry, tiled meals area, outdoor alfresco, heating and cooling system, large double garage with internal access plus a low maintenance garden.