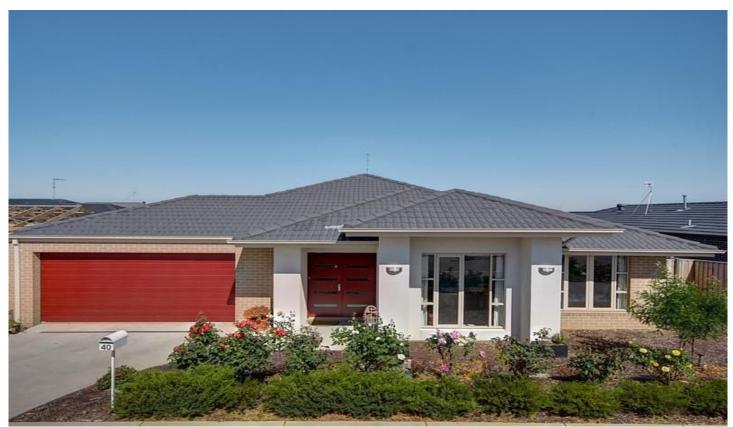

## 40 Village Green Drive LEOPOLD VIC

When choosing a home it is important to keep the whole family happy and that is why this cleverly designed 4 bedroom home is sure to tick all the boxes.

Features include formal lounge or theatre room, games room, open plan living, fully equipped kitchen with stone bench tops, walk in butler's pantry, tiled meals area, outdoor alfresco, heating and cooling system, large double garage with internal access plus a low maintenance garden.

The main bedroom is more like a parent's retreat with an ensuite, walk in robe and lounge area.

Handy to the new shopping centre.

This could be the home of your dreams.

4 2 2 2

Type : House

**View**: https://www.maxwellcollins.com.au/sale/vic/geelong-district/leopold/residential/house/7456155