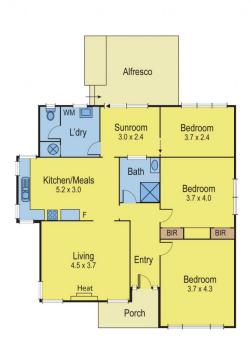

## 147 Boundary Road NEWCOMB VIC

Have you been searching for your next project? Here it is. Situated close to shops, the Bellarine rail trail and only a short drive to the Geelong CBD is this home on a block of approximately 579m2, waiting for you to make your own mark. Either to renovate the existing home or to develop (Subject to Council Approval). Consisting of three good size bedrooms, generous living, central kitchen and meals with sunroom leading out to the secure yard. Don't miss out on this fantastic investment opportunity. Inspect today!