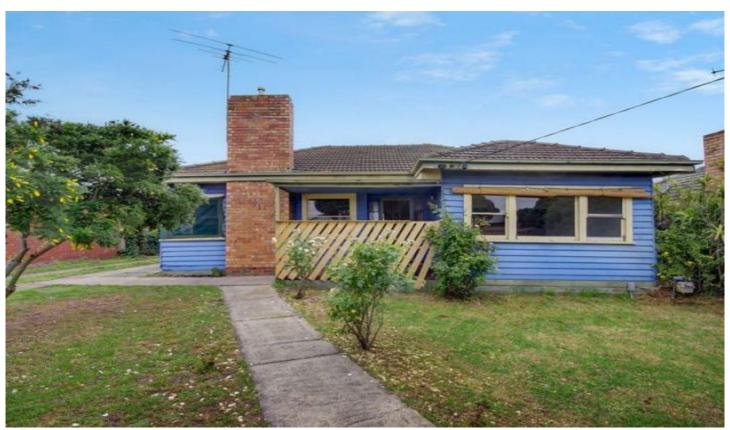

## 147 Boundary Road NEWCOMB VIC

Have you been searching for your next project? Here it is. Situated close to shops, the Bellarine rail trail and only a short drive to the Geelong CBD is this home on a block of approximately 579m2, waiting for you to make your own mark. Either to renovate the existing home or to develop (Subject to Council Approval). Consisting of three good size bedrooms, generous living, central kitchen and meals with sunroom leading out to the secure yard. Don't miss out on this fantastic investment opportunity. Inspect today!