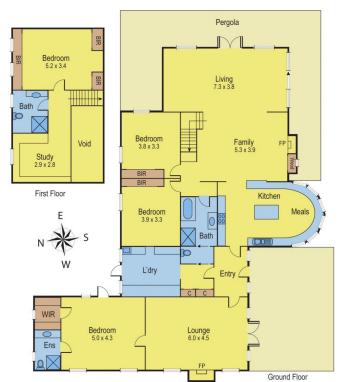

## 275 Fyansford-Gheringhap Road FYANSFORD VIC

This conveniently located 20 ha property is only 10 km from Geelong and 2 kms from the ring road and would be perfect for horse lovers.

The delightful property has many features and includes a timeless 4 bedroom home with an abundance of natural light and has a wonderful outlook onto water and established garden vistas. The main bedrooms has an ensuite, WIR, parent's retreat with gas fireplace plus access onto a paved outdoor area.

There are a further 2 bathrooms, study, spacious modern kitchen with Caesar stone bench tops plus a fantastic open plan living area.

The amazing grounds of the property consist of 3 main paddocks with extensive new fencing, synthetic tennis court with Environ lighting, new constructed ( $60 \times 20 \text{m}$ )