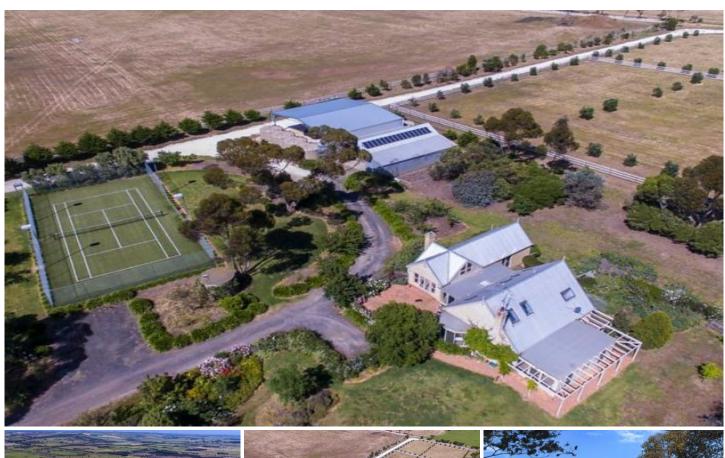

## 275 Fyansford-Gheringhap Road FYANSFORD VIC

This conveniently located 20 ha property is only 10 km from Geelong and 2 kms from the ring road and would be perfect for horse lovers.

The delightful property has many features and includes a timeless 4 bedroom home with an abundance of natural light and has a wonderful outlook onto water and established garden vistas. The main bedrooms has an ensuite, WIR, parent's retreat with gas fireplace plus access onto a paved outdoor area.

There are a further 2 bathrooms, study, spacious modern kitchen with Caesar stone bench tops plus a fantastic open plan living area.

The amazing grounds of the property consist of 3 main paddocks with extensive new fencing, synthetic tennis court with Environ lighting, new constructed ( $60 \times 20 \text{m}$ )