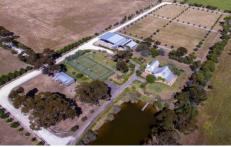

## 275 Fyansford-Gheringhap Road FYANSFORD VIC

This conveniently located 20 ha property is only 10 km from Geelong and 2 kms from the ring road and would be perfect for horse lovers.

The delightful property has many features and includes a timeless 4 bedroom home with an abundance of natural light and has a wonderful outlook onto water and established garden vistas. The main bedrooms has an ensuite, WIR, parent's retreat with gas fireplace plus access onto a paved outdoor area.

There are a further 2 bathrooms, study, spacious modern kitchen with Caesar stone bench tops plus a fantastic open plan living area.

The amazing grounds of the property consist of 3 main paddocks with extensive new fencing, synthetic tennis court with Environ lighting, new constructed ( $60 \times 20 \text{m}$ )