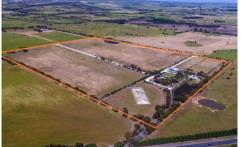

## 275 Fyansford-Gheringhap Road FYANSFORD VIC

This conveniently located 20 ha property is only 10 km from Geelong and 2 kms from the ring road and would be perfect for horse lovers.

The delightful property has many features and includes a timeless 4 bedroom home with an abundance of natural light and has a wonderful outlook onto water and established garden vistas. The main bedrooms has an ensuite, WIR, parent's retreat with gas fireplace plus access onto a paved outdoor area.

There are a further 2 bathrooms, study, spacious modern kitchen with Caesar stone bench tops plus a fantastic open plan living area.

The amazing grounds of the property consist of 3 main paddocks with extensive new fencing, synthetic tennis court with Environ lighting, new constructed ( $60 \times 20 \text{m}$ )