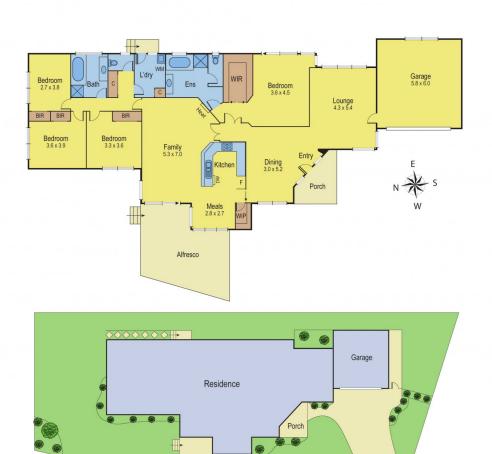

## 3 Fulham Court GROVEDALE VIC

Ready made to simply move in and enjoy is this family home of practical living options positioned in a great location close to Waurn Ponds shopping complex, Deakin University, Leisure link, Epworth Geelong hospital and access to the ring road. Features include 4 bedrooms, expansive main with WIR and ensuite, 2 living areas, a fully equipped kitchen & open meals with evaporative cooling throughout. Outside is a double garage, low maintenance garden and a wonderful pergola which creates the perfect outdoor entertainment area for the family. Don't miss it.