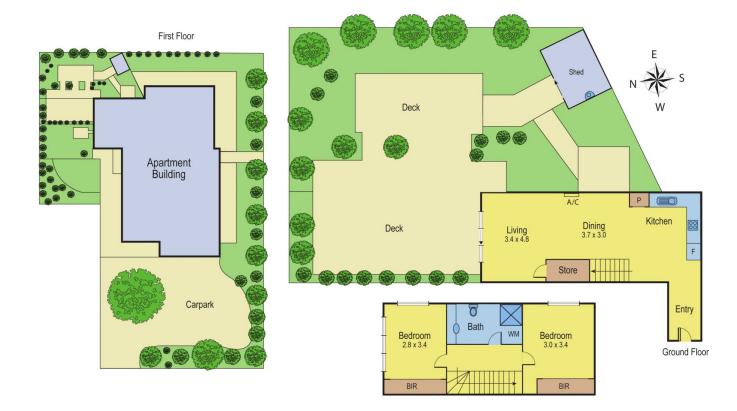

## 4/209 Melbourne Road RIPPLESIDE VIC

This modern two bedroom apartment would suit investors with location in mind. The home boasts a spacious light filled living area with eye catching timber floors flowing throughout the downstairs area. The kitchen shares the open plan with a meals area plus lounge with split system air-conditioning. A sizable storage space is smartly tucked away under the stairs. Outside is ideal for entertaining with a large decked area that's surrounded by plenty of foliage, which adds to its privacy. Upstairs includes two bedrooms, both with built in robes, a central bathroom with a European laundry which cleverly utilizes space. Complete with a car space for off street parking. Closely located to the North Geelong train station, St Helens Park, Geelong waterfront and has easy access to Melbourne for commuters via Princes Highway. Currently returning \$315 per week until