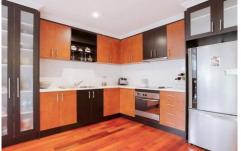

## 4/209 Melbourne Road RIPPLESIDE VIC

This modern two bedroom apartment would suit investors with location in mind. The home boasts a spacious light filled living area with eye catching timber floors flowing throughout the downstairs area. The kitchen shares the open plan with a meals area plus lounge with split system air-conditioning. A sizable storage space is smartly tucked away under the stairs. Outside is ideal for entertaining with a large decked area that's surrounded by plenty of foliage, which adds to its privacy. Upstairs includes two bedrooms, both with built in robes, a central bathroom with a European laundry which cleverly utilizes space. Complete with a car space for off street parking. Closely located to the North Geelong train station, St Helens Park, Geelong waterfront and has easy access to Melbourne for commuters via Princes Highway. Currently returning \$315 per week until