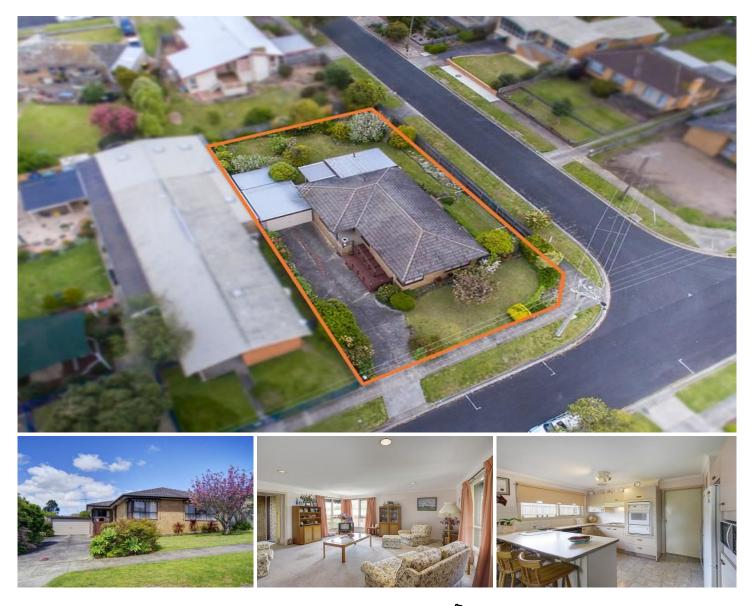

## 31 Kanimbla Avenue LEOPOLD VIC

Here is a fantastic opportunity for you to take advantage of this corner block- either move straight in or ideal for multi town house development (Subject to Council Approval). Located within walking distance to the shops, reserves and a short drive to the Geelong CBD is this home on a generous block of approximately 860m2, waiting for you to add your own touches. Consisting of three good size bedrooms all with built in robes (master with ensuite), central kitchen with dining and adjacent lounge room offering great space for the family. Outside there is the large semi enclosed carport with storage behind, off street parking, dual access (from front and side) and established gardens. Inspection is a must!

## 3 🛤 2 🚰 2 🚘

Type : House

View : https://www.maxwellcollins.com.au/sale/vic/geelo ng-district/leopold/residential/house/7456140

Tom Kelly 0434 614135