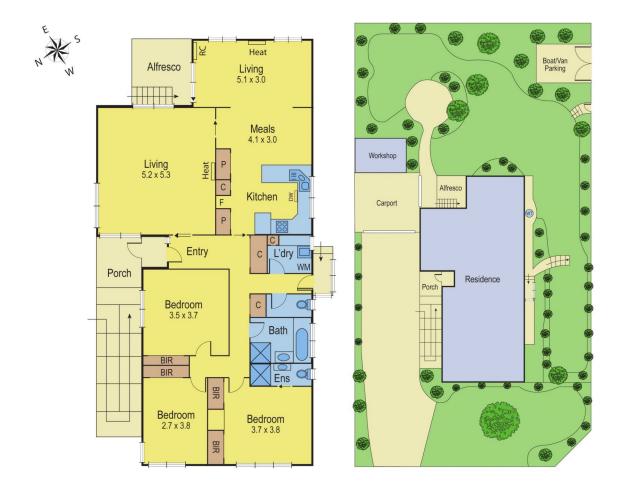

## 31 Kanimbla Avenue LEOPOLD VIC

Here is a fantastic opportunity for you to take advantage of this corner block- either move straight in or ideal for multi town house development (Subject to Council Approval). Located within walking distance to the shops, reserves and a short drive to the Geelong CBD is this home on a generous block of approximately 860m2, waiting for you to add your own touches. Consisting of three good size bedrooms all with built in robes (master with ensuite), central kitchen with dining and adjacent lounge room offering great space for the family. Outside there is the large semi enclosed carport with storage behind, off street parking, dual access (from front and side) and established gardens. Inspection is a must!

## 3 🛤 2 🚰 2 🚘

Type : House

View : https://www.maxwellcollins.com.au/sale/vic/geelo ng-district/leopold/residential/house/7456140

Tom Kelly 0434 614135