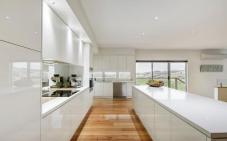

## 10 Mosman Way HIGHTON VIC

From the moment you enter you know something special awaits.

Polished timber floors, formal entry, spacious open plan living with lounge and dining rooms.

Adjoining the superb kitchen which features a walk in butlers pantry.