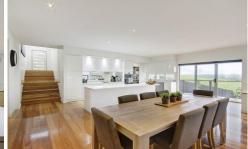

## 10 Mosman Way HIGHTON VIC

From the moment you enter you know something special awaits.

Polished timber floors, formal entry, spacious open plan living with lounge and dining rooms.

Adjoining the superb kitchen which features a walk in butlers pantry.