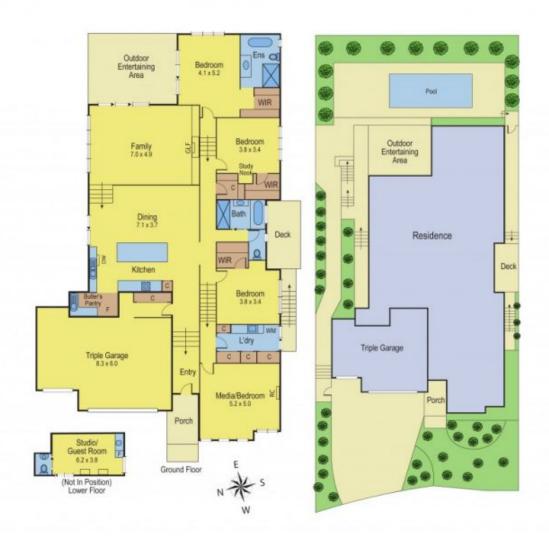

## 10 Mosman Way HIGHTON VIC

From the moment you enter you know something special awaits.

Polished timber floors, formal entry, spacious open plan living with lounge and dining rooms.

Adjoining the superb kitchen which features a walk in butlers pantry.

Four bedrooms, the master with ensuite and walk in robe, family bathroom and teenage haven.

In ground swimming pool, covered and decked outdoor entertainment area, three car garage with direct access to the home, landscaped garden all set on a 735m site.

If its luxury lifestyle living your after this is a must inspect property.

4 📭 2 🔓 3 😭

Type: House

**View**: https://www.maxwellcollins.com.au/sale/vic/geelong-district/highton/residential/house/7456138

Duncan Skene 03 5222 4711