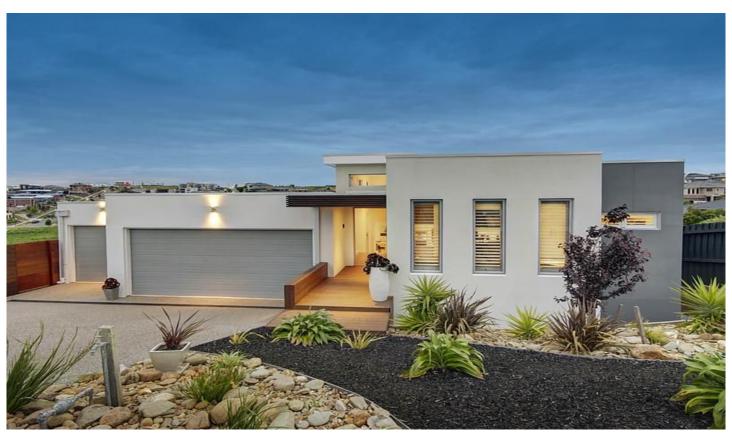

## 10 Mosman Way HIGHTON VIC

From the moment you enter you know something special awaits.

Polished timber floors, formal entry, spacious open plan living with lounge and dining rooms.

Adjoining the superb kitchen which features a walk in butlers pantry.

Four bedrooms, the master with ensuite and walk in robe, family bathroom and teenage haven.

In ground swimming pool, covered and decked outdoor entertainment area, three car garage with direct access to the home, landscaped garden all set on a 735m site.

If its luxury lifestyle living your after this is a must inspect property.

4 📭 2 🔓 3 😭

Type: House

**View**: https://www.maxwellcollins.com.au/sale/vic/geelong-district/highton/residential/house/7456138

Duncan Skene 03 5222 4711