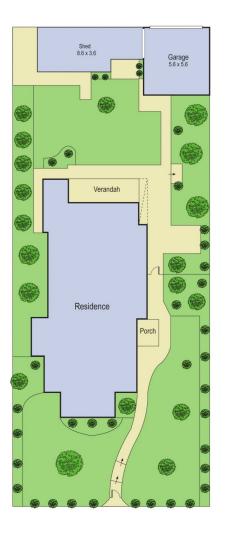

The established garden is private and there is rear access to a double garage and workshop, making this home one not to be missed.

Terms: 10% deposit, balance 60 days.