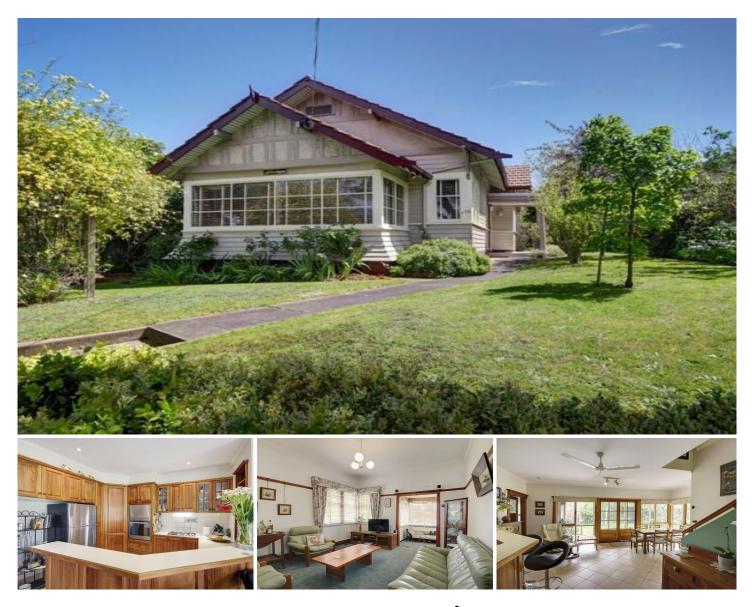

## **176 Yarra Street GEELONG VIC**

This impressive 1920's character home is located on the fringe of the city and is within handy distance to the train station and Kardinia Park and would be an ideal family home.

Partial renovation and extension works include being rewired, concrete stumps, upstairs studio or 3rd bedroom plus tiled open plan living and timber kitchen.

Other features include polished boards, leadlight windows, high ceilings, 2 bathrooms, formal dining, central heating, airconditioner plus formal lounge and sun room.

The established garden is private and there is rear access to a double garage and workshop, making this home one not to be missed.

Terms: 10% deposit, balance 60 days.