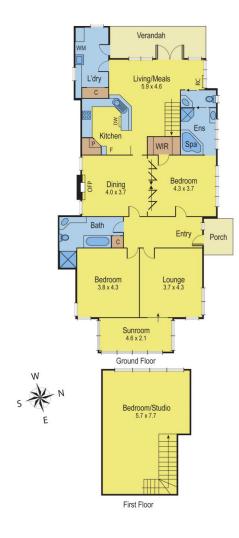

Partial renovation and extension works include being rewired, concrete stumps, upstairs studio or 3rd bedroom plus tiled open plan living and timber kitchen.

Other features include polished boards, leadlight windows, high ceilings, 2 bathrooms, formal dining, central heating, airconditioner plus formal lounge and sun room.

The established garden is private and there is rear access to a double garage and workshop, making this home one not to be missed.

Terms: 10% deposit, balance 60 days.