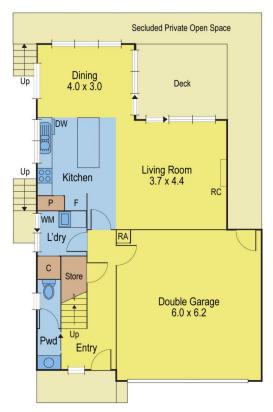

Comprising 3 great sized bedrooms all upstairs, master with walk in robe and ensuite, open plan kitchen with all the mod cons and stone bench tops, dining/ lounge room, powder room, ducted heating and cooling, vacuuming.

Outside is a great north facing entertaining deck, low maintenance garden and double garage. This home really is the complete package.

Don't miss it!

3 📭 2 🔓 2 😭

Type: Townhouse

**View**: https://www.maxwellcollins.com.au/sale/vic/geelong-district/highton/residential/townhouse/745613