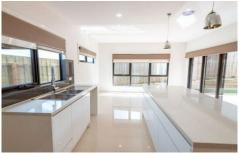

Comprising 3 great sized bedrooms all upstairs, master with walk in robe and ensuite, open plan kitchen with all the mod cons and stone bench tops, dining/ lounge room, powder room, ducted heating and cooling, vacuuming.