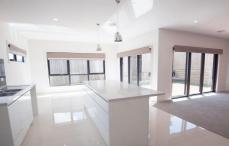

Comprising 3 great sized bedrooms all upstairs, master with walk in robe and ensuite, open plan kitchen with all the mod cons and stone bench tops, dining/ lounge room, powder room, ducted heating and cooling, vacuuming.