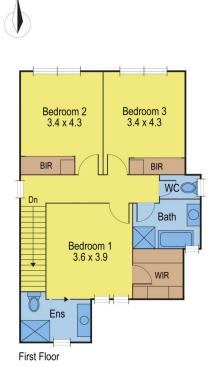

Comprising 3 great sized bedrooms all upstairs, master with walk in robe and ensuite, open plan kitchen with all the mod cons and stone bench tops, dining/ lounge room, powder room, ducted heating and cooling, vacuuming.