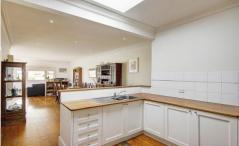

The entry hall boasts vintage timber panelling, solid doors and polished floors. impressive open plan kitchen/dining/living zone. The charming kitchen is a point of focus with oven and range hood set in the original exposed brick fireplace. Fresh white cabinetry is bright under a large skylight offering great storage and workspace.