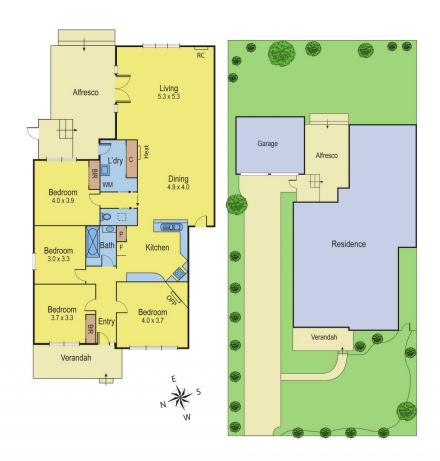

d parks, this charming home offers loads of character.

The entry hall boasts vintage timber panelling, solid doors and polished floors. impressive open plan kitchen/dining/living zone. The charming kitchen is a point of focus with oven and range hood set in the original exposed brick fireplace. Fresh white cabinetry is bright under a large skylight offering great storage and workspace.

A well proportioned dining zone easily accommodates 8. Comfortable and relaxed, the living adjoins through French doors to the rear deck.

A gas wall heater and AC assist comfort in this living hub.

4 🔄 1 📛 2 🖨

Type: House

**View**: https://www.maxwellcollins.com.au/sale/vic/geelong-district/geelong-west/residential/house/74561

32



**Shaun Carroll 03 5222 4711** 

For full version visit the website