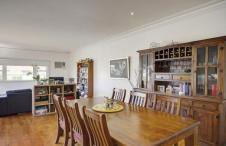

A well proportioned dining zone easily accommodates 8. Comfortable and relaxed, the living adjoins through French doors to the rear deck.

A gas wall heater and AC assist comfort in this living hub.

4 🔄 1 📛 2 🖨