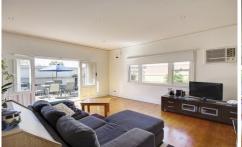

A well proportioned dining zone easily accommodates 8. Comfortable and relaxed, the living adjoins through French doors to the rear deck.

A gas wall heater and AC assist comfort in this living hub.

4 🔄 1 📛 2 🖨