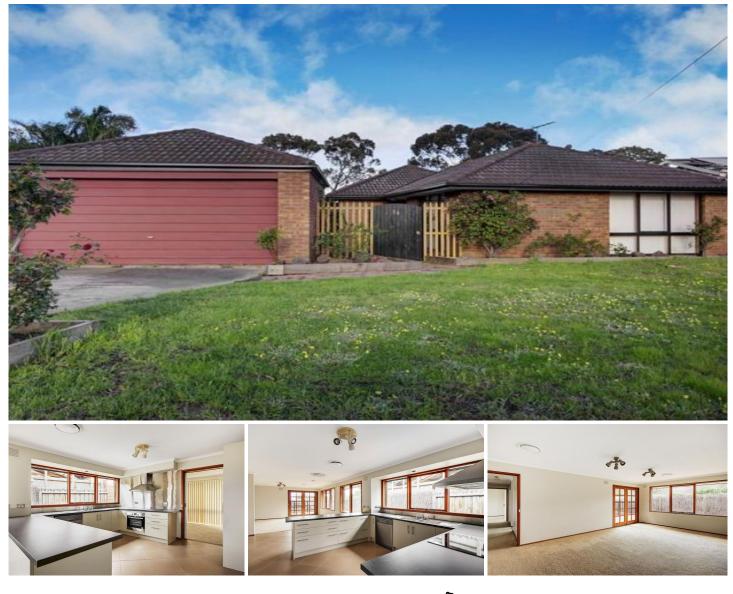

## 58 Nanworen Crescent BELL PARK VIC

Located close to shops, reserves and a short drive to the Geelong CBD is this fantastic family home. Consisting of three good size bedrooms all with BIR, master with ensuite and an additional study offering plenty of accommodation. A well-equipped kitchen, dining and generous lounge room as well as a spacious living room offer plenty of room for the family. Outside there is a secure yard, pool/deck to enjoy and a large detached garage. Inspection is a must. 30 day settlement.