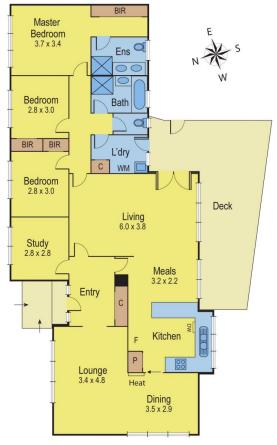

## 58 Nanworen Crescent BELL PARK VIC

Located close to shops, reserves and a short drive to the Geelong CBD is this fantastic family home. Consisting of three good size bedrooms all with BIR, master with ensuite and an additional study offering plenty of accommodation. A well-equipped kitchen, dining and generous lounge room as well as a spacious living room offer plenty of room for the family. Outside there is a secure yard, pool/deck to enjoy and a large detached garage. Inspection is a must. 30 day settlement.