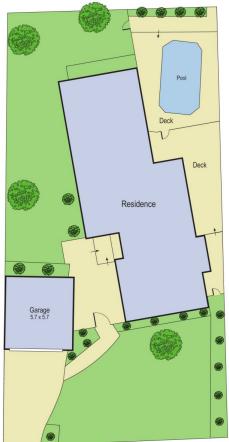

## 58 Nanworen Crescent BELL PARK VIC

Located close to shops, reserves and a short drive to the Geelong CBD is this fantastic family home. Consisting of three good size bedrooms all with BIR, master with ensuite and an additional study offering plenty of accommodation. A well-equipped kitchen, dining and generous lounge room as well as a spacious living room offer plenty of room for the family. Outside there is a secure yard, pool/deck to enjoy and a large detached garage. Inspection is a must. 30 day settlement.