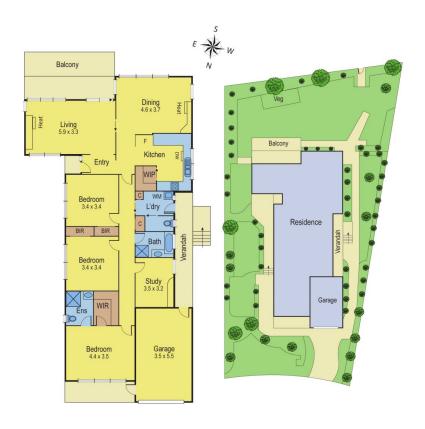

## **6 Southdown Crescent BELMONT VIC**

Here's an outstanding opportunity to purchase an appealing home in a great central location overlooking the Waurn Ponds Valley. With access to the river and walking trails this one is ideal for the young family where position is key.

Located close to schools, Leisurelink recreational centre, Waurn Ponds shopping centre, Deakin University and access to the Ring Road you are surrounded by great amenities. Set on a generous garden allotment of approx 695sqm there is something here for everyone with 3 bedrooms (master with ensuite and WIR) plus a study or 4th bedroom if required,

2 separate living areas and a fabulous underhouse area that is ideal as a rumpus room or extensive workshop/cellar. Ready now to move into.

For full version visit the website

3 😕 2 🔓 1 🖨

Type : House Land Size : 697 sqm