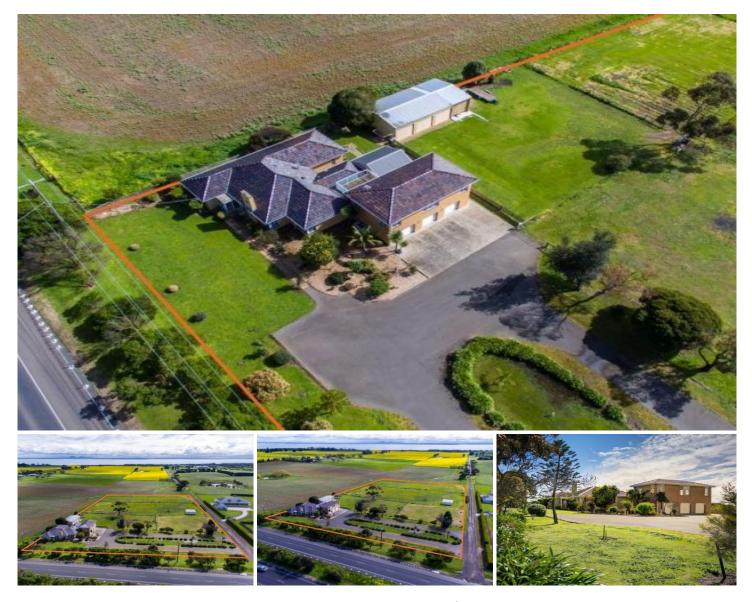

#### 1045 Portarlington Road CURLEWIS VIC

Fantastic opportunity to enjoy the lifestyle offered by this substantial family home, on just over 4 acres approx. with sensational views of Corio Bay.

Features include 4 bedrooms (2 with BIR), master with WIR, 2 bathrooms one with spa, 3 separate living areas catering for all types of entertaining and including formal lounge/dining and a massive rumpus room with built in bar, central kitchen with meals area and ducted heating and cooling.

### Outside the

bitumen drive way leads you to a 3 car garage, well maintained gardens, 4 bay machinery shed and workshop, a large alfresco area overlooking the rear garden and the bay perfect for entertaining family and friends. Conveniently located on the beautiful Bellerine Penisula close to coastal

## 4 🛤 2 🚔 6 🚘

| T | ype | : House |
|---|-----|---------|
|   |     |         |

Land Size : 17401.5 sqm

: https://www.maxwellcollins.com.au/sale/vic/ geelong-district/curlewis/residential/house/7 456116