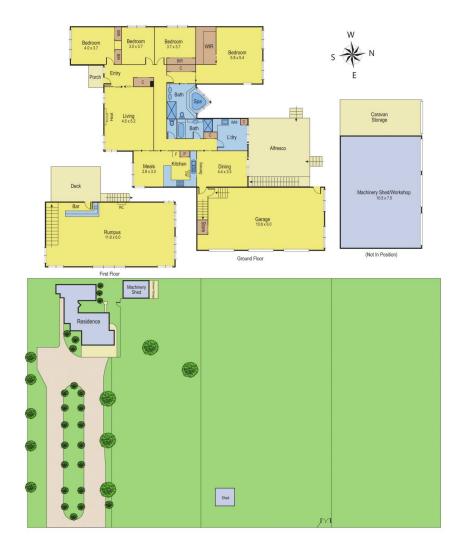

#### 1045 Portarlington Road CURLEWIS VIC

Fantastic opportunity to enjoy the lifestyle offered by this substantial family home, on just over 4 acres approx. with sensational views of Corio Bay.

Features include 4 bedrooms (2 with BIR), master with WIR, 2 bathrooms one with spa, 3 separate living areas catering for all types of entertaining and including formal lounge/dining and a massive rumpus room with built in bar, central kitchen with meals area and ducted heating and cooling.

### Outside the

bitumen drive way leads you to a 3 car garage, well maintained gardens, 4 bay machinery shed and workshop, a large alfresco area overlooking the rear garden and the bay perfect for entertaining family and friends. Conveniently located on the beautiful Bellerine Penisula close to coastal

## 4 🛤 2 🚔 6 🚘

| T | ype | : House |
|---|-----|---------|
|   |     |         |

Land Size : 17401.5 sqm

: https://www.maxwellcollins.com.au/sale/vic/ geelong-district/curlewis/residential/house/7 456116