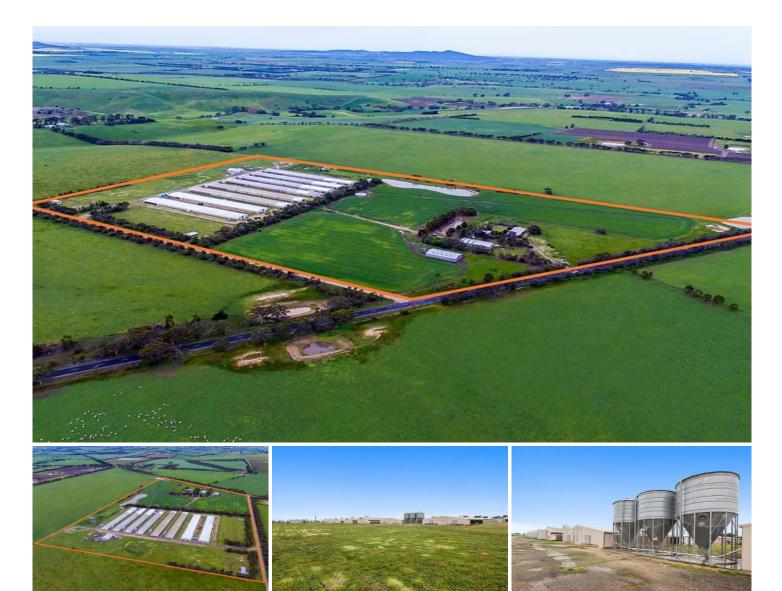

## SUTHERLANDS CREEK

UNDER INSTRUCTIONS FROM THE MORTGAGEE

Located at Sutherlands Creek 84km west of Melbourne and approx. 11km north east of Bannockburn and 23km north west of Geelong.

19.18 ha over 2 titles (2 ha + 17.18 ha) zoned Rural Activity Zone (RAZ2).

Includes decommissioned broiler farm (17.18 ha) comprising 8 broiler sheds, workshop and 3 bedroom weatherboard cottage.

The manager's residence (2 ha) is partially renovated and consists of a 4 bedroom home with open plan living, ensuite, double garage, 6 bay machinery shed with power and concrete floor in 3 bays.

Other features include dam, 3 phase power, reticulated townwater and a flat parcel of land.

7 🛤 3 🚰 2 🚘

- Type : Acreage/Semi-Rural
- View : https://www.maxwellcollins.com.au/sale/vic/geelo ng-district/sutherlands-creek/residential/acreages emirural/7456113