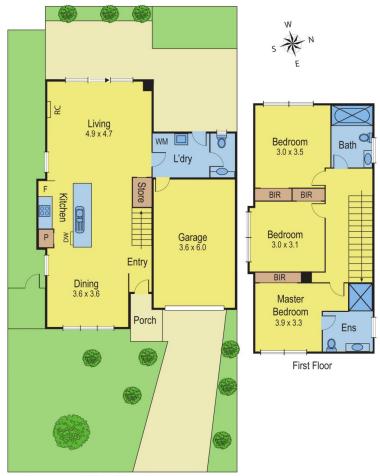

## 16/64-68 Station Road MARSHALL VIC

Here is a brand new townhouse waiting for you to move in or rent out. Located within walking distance to the Marshall Train station or a short drive to the Geelong CBD offering great convenience. Consisting of three good size bedrooms, master with BIR and ensuite, 2 other bedrooms both have BIR. Well equipped kitchen with open plan dining and living, garage with internal access and a secure low maintenance yard. This one is a perfect first home or another investment property to add to the portfolio.