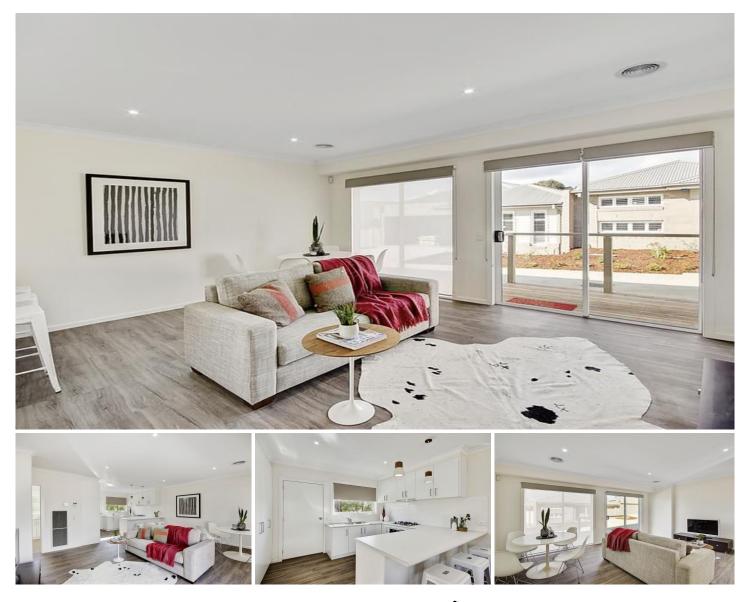

## 4/156 Roslyn Road BELMONT VIC

Located in a great area close to schools and shops is this recently transformed 2 bedroom unit.

The fully renovated unit feels like it is brand new and features new floorcoverings, ducted heating and cooling, new kitchen with access onto a timber deck alfresco area, open plan living, modern bathroom, laundry plus low maintenance rear garden with access to a single garage with auto door. Ideal for downsizers or investors.

 $(\ensuremath{\mathsf{NB}}$  - Photos are of Unit 3 which is sold and are indicative only.)

2 🎮 1 🚔 1 🚘

Type : Unit

View : https://www.maxwellcollins.com.au/sale/vic/geelo ng-district/belmont/residential/unit/7456105