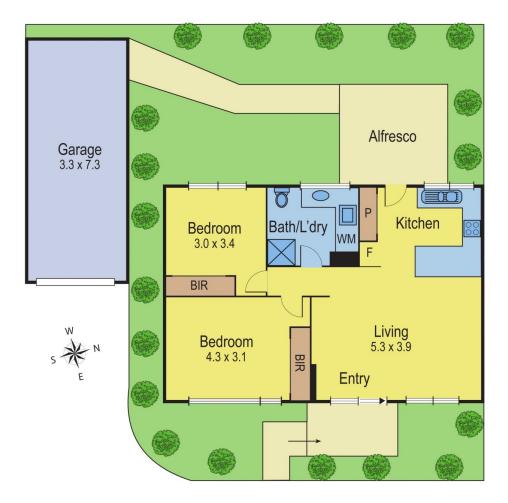

## 4/156 Roslyn Road BELMONT VIC

Located in a great area close to schools and shops is this recently transformed 2 bedroom unit.

The fully renovated unit feels like it is brand new and features new floorcoverings, ducted heating and cooling, new kitchen with access onto a timber deck alfresco area, open plan living, modern bathroom, laundry plus low maintenance rear garden with access to a single garage with auto door. Ideal for downsizers or investors.

 $(\ensuremath{\mathsf{NB}}$  - Photos are of Unit 3 which is sold and are indicative only.)

2 🎮 1 🚔 1 🚘

Type : Unit

View : https://www.maxwellcollins.com.au/sale/vic/geelo ng-district/belmont/residential/unit/7456105