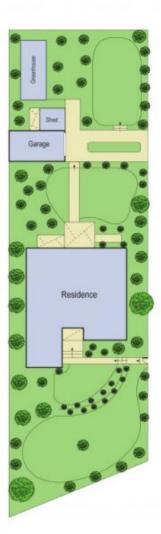

Set on a 750m2 (approx) site, this is potential plus. It's a project home, on a corner site in a Belmont setting. The home will attract strong buyer interest so don't miss it! Terms: 10% deposit, balance 30 days.