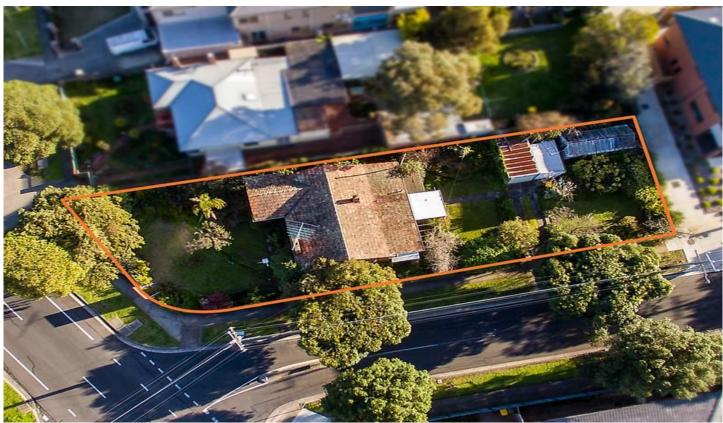

Set on a 750m2 (approx) site, this is potential plus. It's a project home, on a corner site in a Belmont setting. The home will attract strong buyer interest so don't miss it! Terms: 10% deposit, balance 30 days.

## 2 📭 1 🖺 1 🗬

Type : House Land Size : 750 sqm

View : https://www.maxwellcollins.com.au/sale/vic/

geelong-district/belmont/residential/house/7

456103

Duncan Skene 03 5222 4711