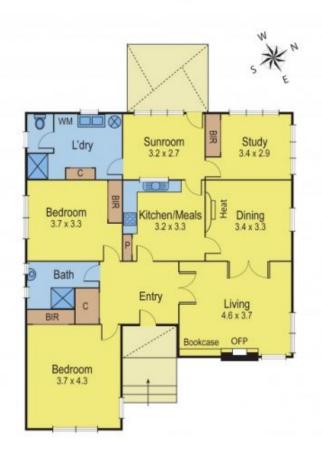

## 14 Wyuna Parade BELMONT VIC

Ready & waiting for you to restore this charming home back to its former glory.

Features include formal entry, 2 bedrooms, kitchen/meals, family bathroom, lounge, dining and sunroom.

Set on a 750m2 (approx) site, this is potential plus. It's a project home, on a corner site in a Belmont setting. The home will attract strong buyer interest so don't miss it! Terms: 10% deposit, balance 30 days.