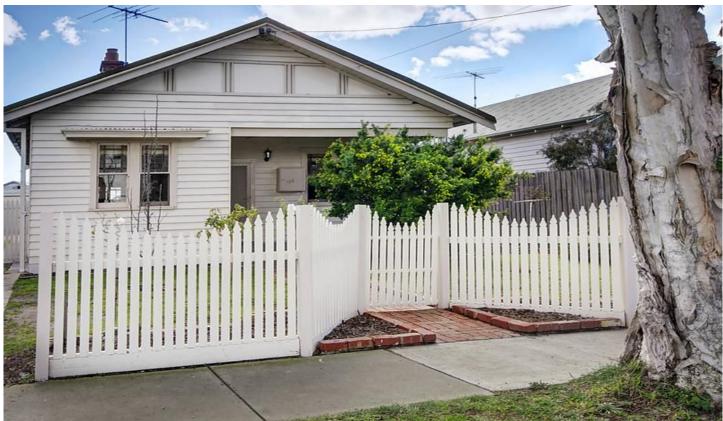

## 135 Verner Street GEELONG VIC

Ideally located within walking distance of the South Geelong Station, the footy at Kardinia Park and the CBD, this 1920's style home is sure to be the one you have been searching for. Character features such as timber overmantles, leadlight windows and Baltic pine floors combine with high ceilings to

make this three bedroom the home the perfect renovator with lots of room for further additions to capture the north facing aspect of the rear garden.

Set on an allotment of approx 540sqm with side drive access to a single garage this Californian bungalow is sure to have broad appeal and would make a fantastic investment opportunity in a fast growing, highly sought after area. Put this one to the top of your list.