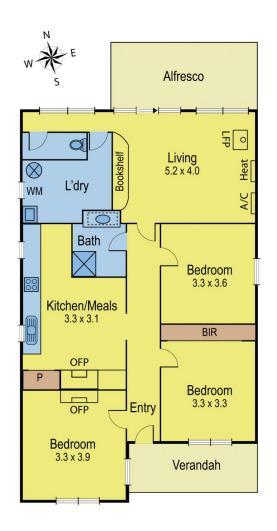

## 135 Verner Street GEELONG VIC

Ideally located within walking distance of the South Geelong Station, the footy at Kardinia Park and the CBD, this 1920's style home is sure to be the one you have been searching for. Character features such as timber overmantles, leadlight windows and Baltic pine floors combine with high ceilings to

make this three bedroom the home the perfect renovator with lots of room for further additions to capture the north facing aspect of the rear garden.

Set on an allotment of approx 540sqm with side drive access to a single garage this Californian bungalow is sure to have broad appeal and would make a fantastic investment opportunity in a fast growing, highly sought after area. Put this one to the top of your list.