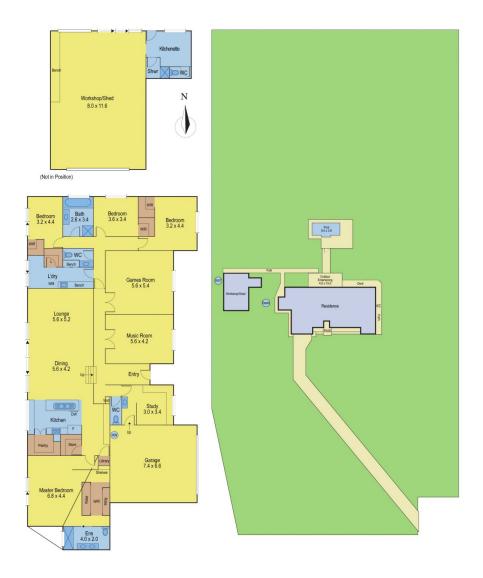

## **50 Brumor Place WAURN PONDS VIC**

Perfectly positioned craftsman built family home on a substantial 3 acres of land approx, with 6.7 star energy rating, right next door to the tennis club and the lifestyle opportunity afforded. Featuring 4 bedrooms all with WIRs, the master is massive and includes ensuite and landscaped courtyard area; 3 separate light filled living areas, a kitchen with stone bench tops and all the mod cons, 12 foot ceilings, double glazed windows, plenty of storage, 2 studies, ducted RC/AC and internal access to the double garage. Outside is a north facing backyard with fibreglass pool and views across the Barrabool Hills, outdoor kitchen that includes sink, BBQ area, and covered by a louvered roof, then there is the landscaping and the ultimate in shedding with a 12m x 8m x 3m high flat roof garage which includes bathroom & kitchenette (retreat