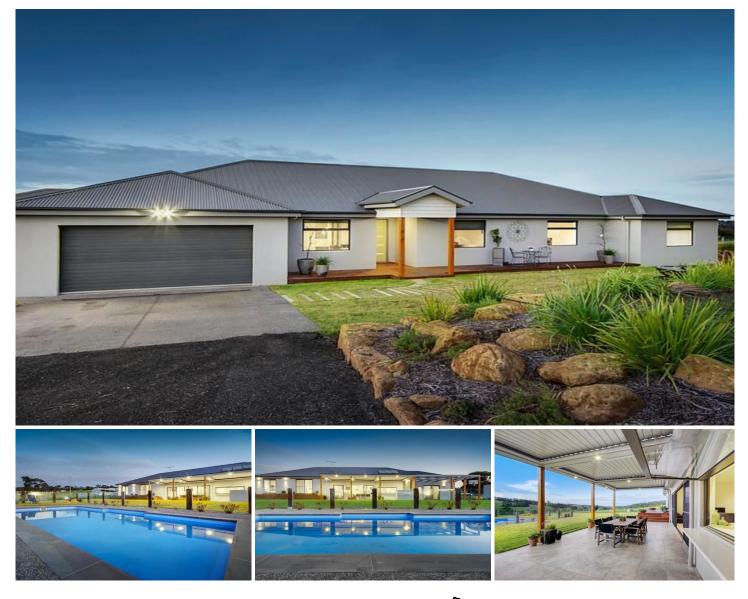

## **50 Brumor Place WAURN PONDS VIC**

Perfectly positioned craftsman built family home on a substantial 3 acres of land approx, with 6.7 star energy rating, right next door to the tennis club and the lifestyle opportunity afforded. Featuring 4 bedrooms all with WIRs, the master is massive and includes ensuite and landscaped courtyard area; 3 separate light filled living areas, a kitchen with stone bench tops and all the mod cons, 12 foot ceilings, double glazed windows, plenty of storage, 2 studies, ducted RC/AC and internal access to the double garage. Outside is a north facing backyard with fibreglass pool and views across the Barrabool Hills, outdoor kitchen that includes sink, BBQ area, and covered by a louvered roof, then there is the landscaping and the ultimate in shedding with a 12m x 8m x 3m high flat roof garage which includes bathroom & kitchenette (retreat