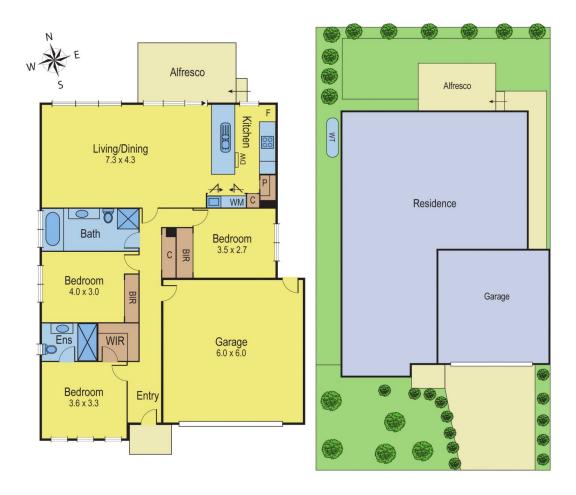

## 6/152 Roslyn Road BELMONT VIC

Brand new townhouse conveniently located close to both Belmont and Highton shopping precincts and would be ideal for those looking for a modern and relaxed lifestyle. Consisting of 3 bedrooms, main with ensuite, open plan living, fully equipped kitchen including stone bench tops, Bosch appliances, security, Daikin heating and cooling plus double garage with auto door and internal access.