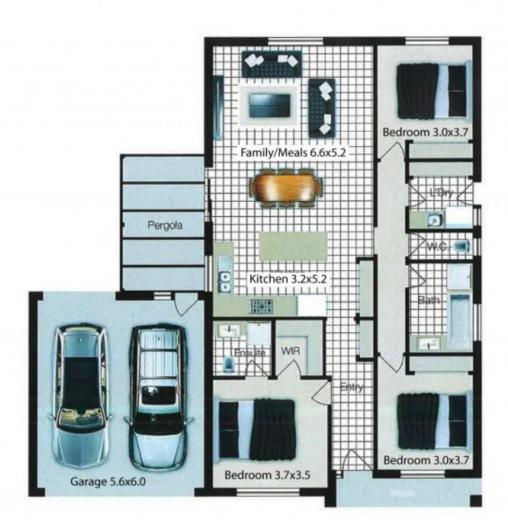

## 16 Volare Way LEOPOLD VIC

At last a brand new home at an affordable price level. Recently completed this three bedroom home complete with ensuite and WIR to master is decorated in neutral tones and ready to move into. A central kitchen overlooks the meals/family room with sliding doors that open to a pergola and a manageable size backyard with double garage. This home is in a great location close to the school, transport and shops and is perfect for the downsizer, investor or the first home buyer.