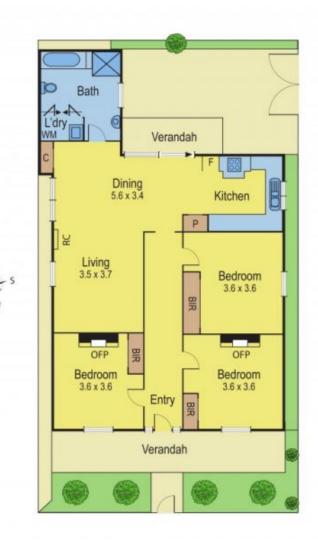

The home comprises many period features throughout with 3 bedrooms all with BIRs, spacious lounge, kitchen with meals area, family bathroom and European laundry. Outside is a wonderful paved courtyard with side access off Mundy Street an ideal area for entertaining family and friends, and a low maintenance garden.