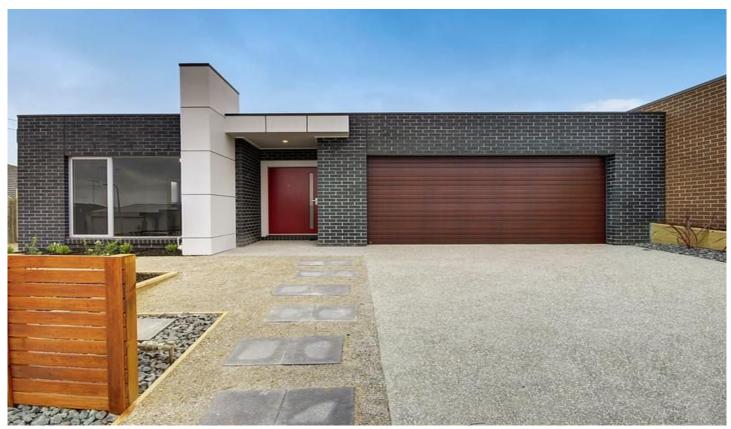

## 65A Ferguson Road LEOPOLD VIC

When quality and ease of living is paramount, look no further than this smart home. Located close to shops, medical centres and public transport is this spacious home perfect for those looking to downsize. A thought out floorplan offers flexibility with four good size bedrooms, three with WIR whilst other one has BIR and all bedrooms have access to an ensuite or bathroom. A well equipped kitchen with open plan dining/living that opens up to the alfresco with northerly aspect make this home perfect for entertaining. With a large lock up garage with auto door, storage and room for the fridge/freezer. This one ticks all the boxes, make sure you inspect!

4 🕒 3 🔓 2 🖨

Type: House

**View**: https://www.maxwellcollins.com.au/sale/vic/geelo ng-district/leopold/residential/house/7456090

Tom Kelly 0434 614135