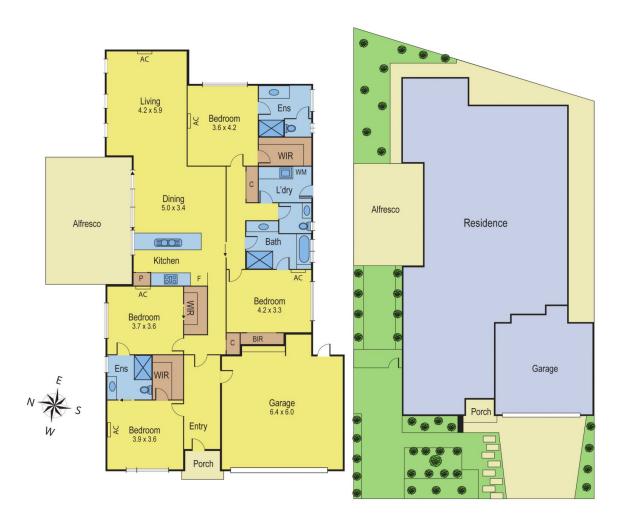

## 65A Ferguson Road LEOPOLD VIC

When quality and ease of living is paramount, look no further than this smart home. Located close to shops, medical centres and public transport is this spacious home perfect for those looking to downsize. A thought out floorplan offers flexibility with four good size bedrooms, three with WIR whilst other one has BIR and all bedrooms have access to an ensuite or bathroom. A well equipped kitchen with open plan dining/living that opens up to the alfresco with northerly aspect make this home perfect for entertaining. With a large lock up garage with auto door, storage and room for the fridge/freezer. This one ticks all the boxes, make sure you inspect!