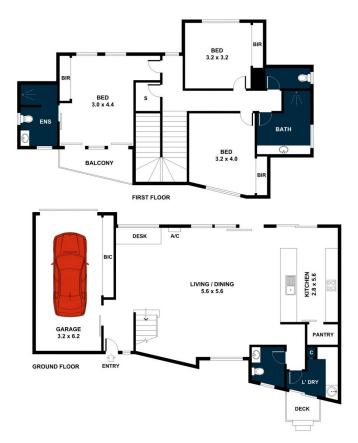

## 292B Autumn Street MANIFOLD HEIGHTS VIC

Located close to shops, reserves, easy access to the ring road only a short drive to the Geelong CBD is this stunning townhouse waiting for you to simply move in. Consisting of three generous sized bedrooms all with BIR, master with ensuring

and balcony. A large well equipped kitchen and spacious living room that opens up to the secure yard perfect for the entertainers. A built in desk makes a perfect study area. Lock up garage with internal access and additional car space making off street parking

easy. This townhouse is perfect for the entertainers or those looking to downsize, inspection is sure to impress.

3 🚑 2 🚝 2 😭

Type: Townhouse

**View**: https://www.maxwellcollins.com.au/sale/vic/geelong-district/manifold-heights/residential/townhouse