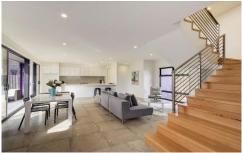

and balcony. A large well equipped kitchen and spacious living room that opens up to the secure yard perfect for the entertainers. A built in desk makes a perfect study area. Lock up garage with internal access and additional car space making off street parking