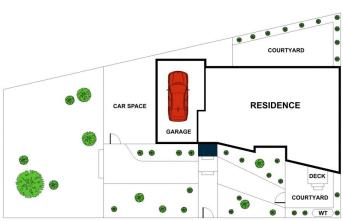

Located close to shops, reserves, easy access to the ring road only a short drive to the Geelong CBD is this stunning townhouse waiting for you to simply move in. Consisting of three generous sized bedrooms all with BIR, master with ensuring

and balcony. A large well equipped kitchen and spacious living room that opens up to the secure yard perfect for the entertainers. A built in desk makes a perfect study area. Lock up garage with internal access and additional car space making off street parking

easy. This townhouse is perfect for the entertainers or those looking to downsize, inspection is sure to impress.

3 🚑 2 🚝 2 😭

Type: Townhouse

**View**: https://www.maxwellcollins.com.au/sale/vic/geelong-district/manifold-heights/residential/townhouse

/7456089



Tom Kelly 0434 614135





SITE PLAN