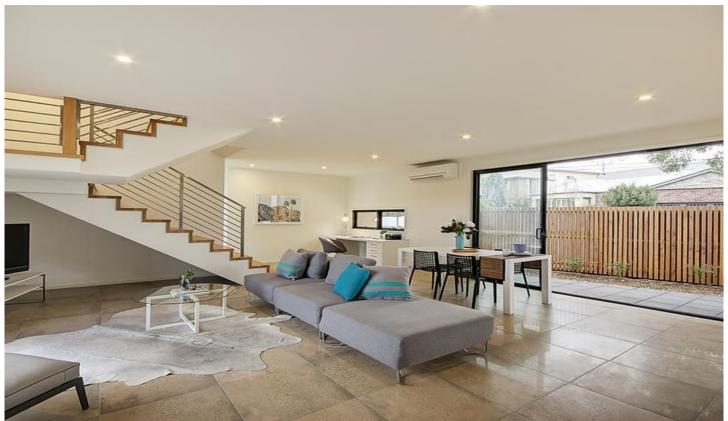

## 292B Autumn Street MANIFOLD HEIGHTS VIC

Located close to shops, reserves, easy access to the ring road only a short drive to the Geelong CBD is this stunning townhouse waiting for you to simply move in. Consisting of three generous sized bedrooms all with BIR, master with ensuring

and balcony. A large well equipped kitchen and spacious living room that opens up to the secure yard perfect for the entertainers. A built in desk makes a perfect study area. Lock up garage with internal access and additional car space making off street parking

easy. This townhouse is perfect for the entertainers or those looking to downsize, inspection is sure to impress.

3 🚑 2 🚝 2 😭

Type: Townhouse

**View**: https://www.maxwellcollins.com.au/sale/vic/geelong-district/manifold-heights/residential/townhouse