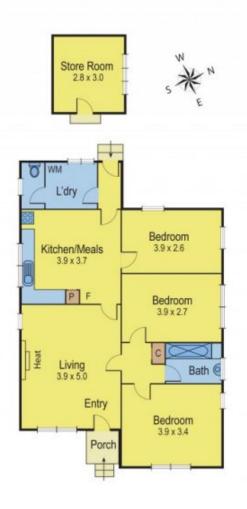

## 1 Moa Street NORLANE VIC

Here is a home waiting for you to update and add to the portfolio. Located close to the library, shops and parks and easy access to the Princes Highway; is this home that would make a great investment. Consisting of three good size bedrooms, generous lounge, combined kitchen and meals plus separate laundry. Outside offers a large yard for kids and pets to play with garden shed. Make sure you inspect your next investment property.