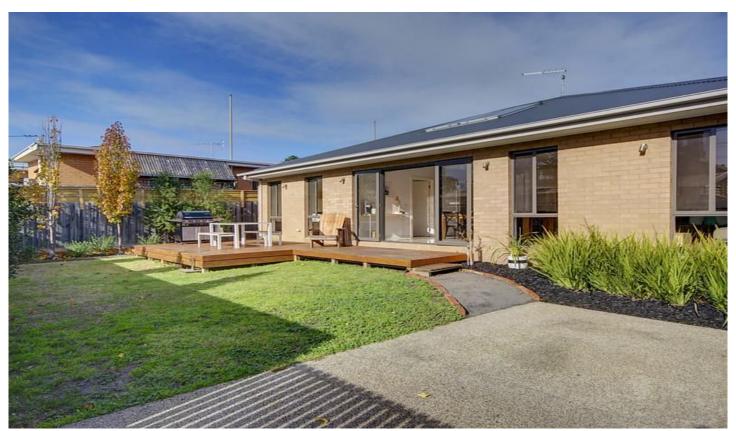

## 2/448 Ryrie Street EAST GEELONG VIC

What a smart townhouse located within walking distance to Eastern Gardens with its walking paths and botanic gardens and only a short drive to shops, schools or the Geelong CBD. Consisting of three good size bedrooms, main bedroom with WIR and ensuite, two other bedrooms both have BIR. Main bathroom as well as a European laundry makes for ease of living. Well equipped kitchen with open plan dining opening up to the deck and secure yard with northerly aspect makes it perfect for entertaining. A spacious living, garage through rear lane access as well as an additional driveway. This one ticks all the boxes, inspect today.