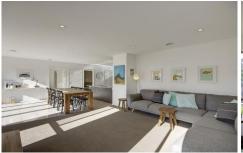

## 2/448 Ryrie Street EAST GEELONG VIC

What a smart townhouse located within walking distance to Eastern Gardens with its walking paths and botanic gardens and only a short drive to shops, schools or the Geelong CBD. Consisting of three good size bedrooms, main bedroom with WIR and ensuite, two other bedrooms both have BIR. Main bathroom as well as a European laundry makes for ease of living. Well equipped kitchen with open plan dining opening up to the deck and secure yard with northerly aspect makes it perfect for entertaining. A spacious living, garage through rear lane access as well as an additional driveway. This one ticks all the boxes, inspect today.