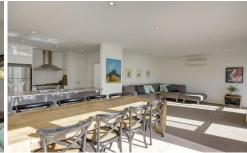

## 2/448 Ryrie Street EAST GEELONG VIC

What a smart townhouse located within walking distance to Eastern Gardens with its walking paths and botanic gardens and only a short drive to shops, schools or the Geelong CBD. Consisting of three good size bedrooms, main bedroom with WIR and ensuite, two other bedrooms both have BIR. Main bathroom as well as a European laundry makes for ease of living. Well equipped kitchen with open plan dining opening up to the deck and secure yard with northerly aspect makes it perfect for entertaining. A spacious living, garage through rear lane access as well as an additional driveway. This one ticks all the boxes, inspect today.