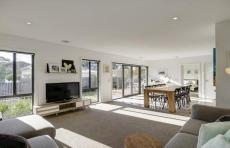

## 2/448 Ryrie Street EAST GEELONG VIC

What a smart townhouse located within walking distance to Eastern Gardens with its walking paths and botanic gardens and only a short drive to shops, schools or the Geelong CBD. Consisting of three good size bedrooms, main bedroom with WIR and ensuite, two other bedrooms both have BIR. Main bathroom as well as a European laundry makes for ease of living. Well equipped kitchen with open plan dining opening up to the deck and secure yard with northerly aspect makes it perfect for entertaining. A spacious living, garage through rear lane access as well as an additional driveway. This one ticks all the boxes, inspect today.