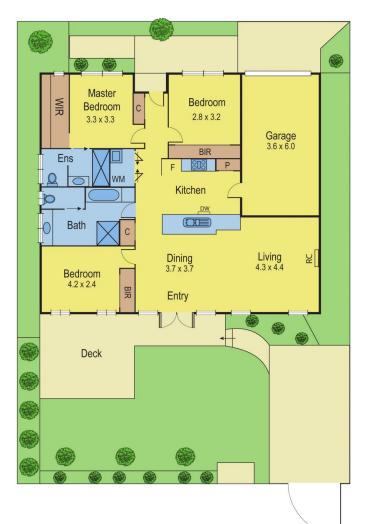

## 2/448 Ryrie Street EAST GEELONG VIC

What a smart townhouse located within walking distance to Eastern Gardens with its walking paths and botanic gardens and only a short drive to shops, schools or the Geelong CBD. Consisting of three good size bedrooms, main bedroom with WIR and ensuite, two other bedrooms both have BIR. Main bathroom as well as a European laundry makes for ease of living. Well equipped kitchen with open plan dining opening up to the deck and secure yard with northerly aspect makes it perfect for entertaining. A spacious living, garage through rear lane access as well as an additional driveway. This one ticks all the boxes, inspect today.